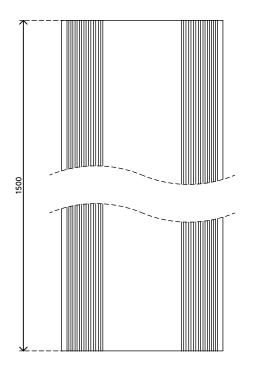

- Curved top with ridges provides grip when stepped on
- Suitable for 6 cables of 7 mm thickness
- Enables optimal separation of data and power cables
- Easy to attach to the floor with the adhesive tape
- Dimensions (w x d x h): 83 x 1500 x 15 mm