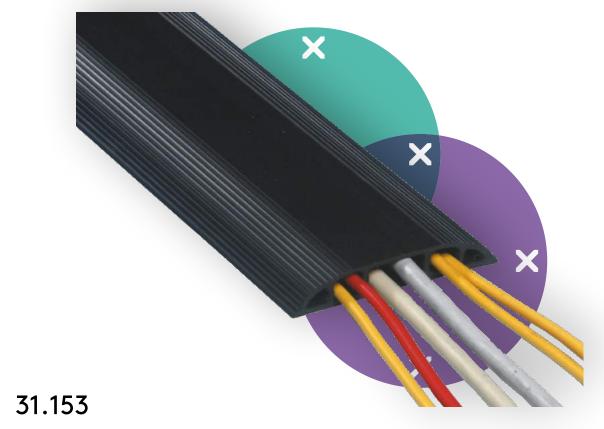

## Addit cable protector 150 cm 153

The cable protector not only protects cables running over the floor but also prevents tripping. It has sloping edges with non-skid ridges and three large cable ducts to separate data and power cables to prevent interference.

- Curved top with ridges provides grip when stepped on
- Suitable for 6 cables of 7 mm thickness
- Enables optimal separation of data and power cables
- Easy to attach to the floor with the adhesive tape
- Dimensions (w x d x h): 83 x 1500 x 15 mm