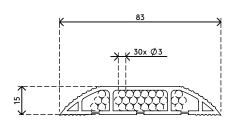

- Curved top with ridges provides grip when stepped on
- Suitable for 6 cables of 7 mm thickness
- Enables optimal separation of data and power cables
- Easy to attach to the floor with the adhesive tape
- Dimensions (w x d x h): 83 x 1500 x 15 mm