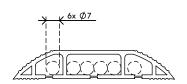

## Addit cable protector 150 cm 153

The cable protector not only protects cables running over the floor but also prevents tripping. It has sloping edges with non-skid ridges and three large cable ducts to separate data and power cables to prevent interference.

- Curved top with ridges provides grip when stepped on
- Suitable for 6 cables of 7 mm thickness
- Enables optimal separation of data and power cables
- Easy to attach to the floor with the adhesive tape
- Dimensions (w x d x h): 83 x 1500 x 15 mm