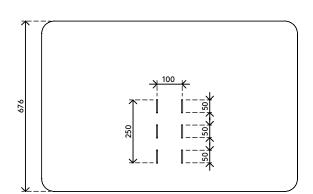

- Also functions as memo board
- VESA MIS-D 100 x 100 mm compatible
- Dimensions: 1017 x 677 x 3mm
- Material: 100% recyclable Acrylic (PMMA)
- Weight: 2.4 kg
- Included: fasteners, Allen key
- Easier installation with our VESA quick-release mounts