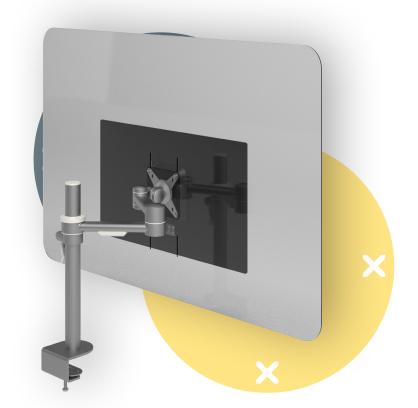

## Addit hygiene screen 310

Offering more protection within the workspace, the Addit hygiene screen creates a safer division between you and whomever is on the other side of your monitor. The screen is easily mounted on your monitor arm using the same VESA connection that keeps your monitor in place. Because of that, it's always in the perfect position for your protection and that of your colleagues. Ideal for single screen set-ups and sit-stand desks.

- Offers more protection within the workspace
- Easy to add to your existing set-up
- Fitted between VESA mounts of monitor arm and monitor
- Unique mounting slots makes vertical adjustment possible
- Ideal for single monitor set-ups and sit-stand desks
- Eligible for the Dataflex return program
- Suitable for monitors with cable connectors on the side/bottom