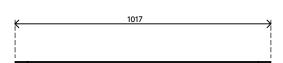

- Also functions as memo board
- VESA MIS-D 100 x 100 mm compatible
- Dimensions: 1017 x 677 x 3mm
- Material: 100% recyclable Acrylic (PMMA)
- Weight: 2.4 kg
- Included: fasteners, Allen key
- Easier installation with our VESA quick-release mounts