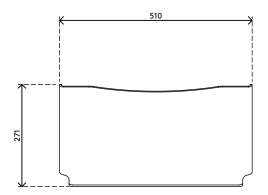

- Suitable for documents/books/folders/dossiers etc. up to A3 size
- Aligns documents and monitor in a straight line, preventing eye fatigue and neck strain
- Saves desk space
- Dimensions (w x d x h): 510 x 270 x 190 mm
- Fixed height
- 5 mm thick clear acrylic
- Max. weight capacity of 6 kg
- Lift up the ErgoDoc® for keyboard storage space