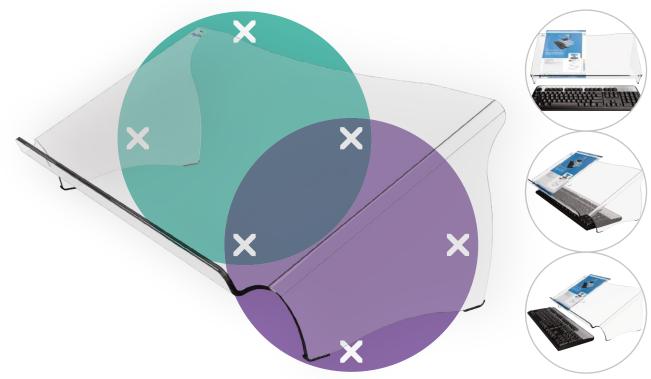

## Addit ErgoDoc® document holder 410

A very effective, fixed height, A3 copy holder. By placing the ErgoDoc® in between a keyboard and monitor, you create an in-line workstation with an equal viewing distance to keyboard, documents and monitor. This results in minimal eye fatigue and less neck strain. With storage space underneath for a keyboard.

- Suitable for documents/books/folders/dossiers etc. up to A3 size
- Aligns documents and monitor in a straight line, preventing eye fatigue and neck strain
- Saves desk space
- Dimensions (w x d x h): 510 x 270 x 190 mm
- Fixed height
- 5 mm thick clear acrylic
- Max. weight capacity of 6 kg
- Lift up the ErgoDoc® for keyboard storage space