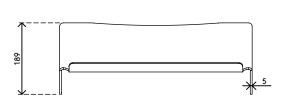

- Suitable for documents/books/folders/dossiers etc. up to A3 size
- Aligns documents and monitor in a straight line, preventing eye fatigue and neck strain
- Saves desk space
- Dimensions (w x d x h): 510 x 270 x 190 mm
- Fixed height
- 5 mm thick clear acrylic
- Max. weight capacity of 6 kg
- Lift up the ErgoDoc® for keyboard storage space