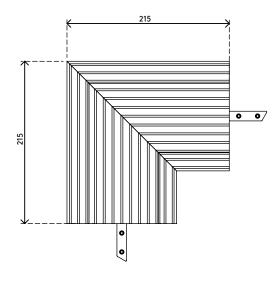

- Fully recyclable aluminium assembly
- Curved top with ridges provides grip when stepped on
- Suitable for 10 cables of 7 mm thickness
- Enables optimal separation of data and power cables
- Hinged cover provides easy access to cable ducts
- Underside has ridges that anchor into carpeted floors
- Underside is also fitted with friction strips providing grip on smooth floors
- Dimensions (w x d x h): 215 x 215 x 20 mm
- 90° corner piece