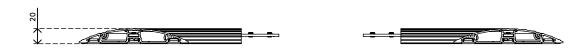

- Fully recyclable aluminium assembly
- Curved top with ridges provides grip when stepped on
- Suitable for 10 cables of 7 mm thickness
- Enables optimal separation of data and power cables
- Hinged cover provides easy access to cable ducts
- Underside has ridges that anchor into carpeted floors
- Underside is also fitted with friction strips providing grip on smooth floors
- Dimensions (w x d x h): 215 x 215 x 20 mm
- 90° corner piece