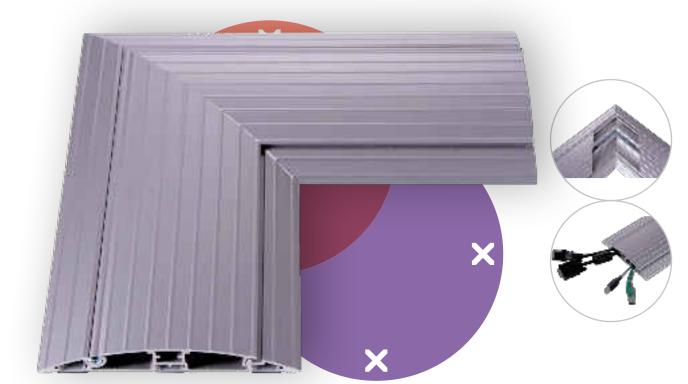

## 31.482 Addit hinged cable protector - corner 482

With hinged cable duct access, it quickly gets cables across to where you need them to be. At the same time it makes sure that both people and cables stay unharmed and undamaged by keeping them out of each other's way.

- Fully recyclable aluminium assembly
- Curved top with ridges provides grip when stepped on
- Suitable for 10 cables of 7 mm thickness
- Enables optimal separation of data and power cables
- Hinged cover provides easy access to cable ducts
- Underside has ridges that anchor into carpeted floors
- Underside is also fitted with friction strips providing grip on smooth floors
- Dimensions (w x d x h): 215 x 215 x 20 mm
- 90° corner piece