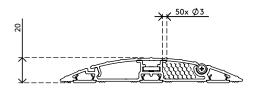

- Fully recyclable aluminium assembly
- Curved top with ridges provides grip when stepped on
- Suitable for 10 cables of 7 mm thickness
- Enables optimal separation of data and power cables
- Hinged cover provides easy access to cable ducts
- Underside has ridges that anchor into carpeted floors
- Underside is also fitted with friction strips providing grip on smooth floors
- Dimensions (w x d x h): 145 x 1180 x 20 mm