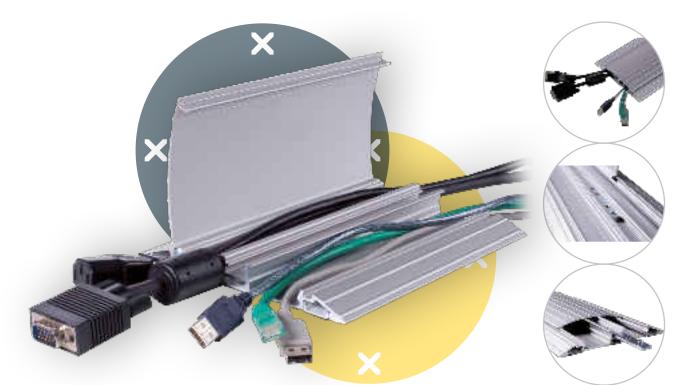

## 31.452 Addit hinged cable protector straight 452

With hinged cable duct access, it quickly gets cables across to where you need them to be. At the same time it makes sure that both people and cables stay unharmed and undamaged by keeping them out of each other's way.

- Fully recyclable aluminium assembly
- Curved top with ridges provides grip when stepped on
- Suitable for 10 cables of 7 mm thickness
- Enables optimal separation of data and power cables
- Hinged cover provides easy access to cable ducts
- Underside has ridges that anchor into carpeted floors
- Underside is also fitted with friction strips providing grip on smooth floors
- Dimensions (w x d x h): 145 x 1180 x 20 mm