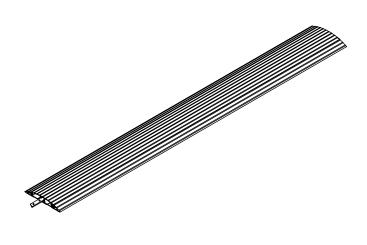

## 31.452 Addit hinged cable protector straight 452

With hinged cable duct access, it quickly gets cables across to where you need them to be. At the same time it makes sure that both people and cables stay unharmed and undamaged by keeping them out of each other's way.

- Fully recyclable aluminium assembly
- Curved top with ridges provides grip when stepped on
- Suitable for 10 cables of 7 mm thickness
- Enables optimal separation of data and power cables
- Hinged cover provides easy access to cable ducts
- Underside has ridges that anchor into carpeted floors
- Underside is also fitted with friction strips providing grip on smooth floors
- Dimensions (w x d x h): 145 x 1180 x 20 mm