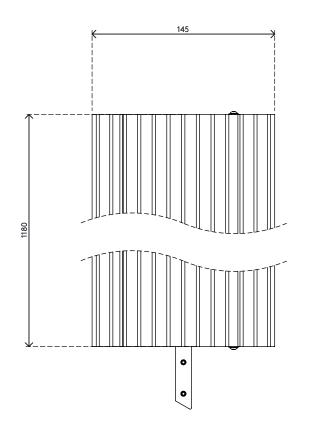

- Fully recyclable aluminium assembly
- Curved top with ridges provides grip when stepped on
- Suitable for 10 cables of 7 mm thickness
- Enables optimal separation of data and power cables
- Hinged cover provides easy access to cable ducts
- Underside has ridges that anchor into carpeted floors
- Underside is also fitted with friction strips providing grip on smooth floors
- Dimensions (w x d x h): 145 x 1180 x 20 mm