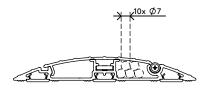

- Fully recyclable aluminium assembly
- Curved top with ridges provides grip when stepped on
- Suitable for 10 cables of 7 mm thickness
- Enables optimal separation of data and power cables
- Hinged cover provides easy access to cable ducts
- Underside has ridges that anchor into carpeted floors
- Underside is also fitted with friction strips providing grip on smooth floors
- Dimensions (w x d x h): 145 x 1180 x 20 mm