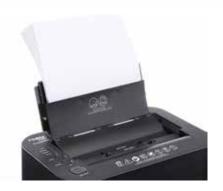

The 'autofeed' function ensures automatic feed of complete stacks of paper (80 gsm)

Comfortable and environmentally friendly shredding - no time-consuming lubrication of the cutting cylinders required

| Article<br>number | Shreds A4<br>80 gsm<br>paper* | Shred width in mm | Security<br>levels | Autom.<br>oiler | CDs/DVDs | Cards | Paper clips | dB (A)<br>when idle | EAN           |
|-------------------|-------------------------------|-------------------|--------------------|-----------------|----------|-------|-------------|---------------------|---------------|
| 35080-<br>14611   | 8 - 80<br>sheets              | 4,3 x 10<br>mm    | P-4/T-4/E-3        | -               | -        | •     | •           | 68                  | 4009729067437 |