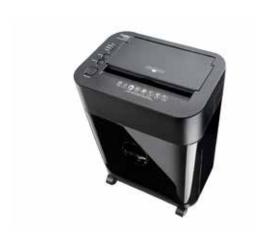

## Document shredders DAHLE ShredMATIC® 80

- · oil- and maintenance free operation
- Integrated light barrier for automatically starting and stopping the document shredder, ensuring fast availability and safe use
- · Convenient reverse function for manual control
- · Motor cuts out automatically when waste bag is full or door is open
- · Practical filling-level indicator through viewing window
- · Automatic paper feeder, up to 80 sheets (80 gsm)
- · Visual overload indicator
- · Manual paper feeder, up to 6 sheets of paper (80 gsm)
- 2-year warranty on proper working order provided the product is used as intended.
- Dimensions (H x W x D): 502 x 331 x 218 mm

## Document shredders DAHLE ShredMATIC® 80

Dahle ShredMATIC 35080 document shredder ShredMATIC 35080 document shredder ShredMATIC 35080 document shredder ShredMATIC 35080 document shredder - with integrated waste container

- comfortable paper feed for use with autofeed der - practical stack feeder, up to 80 sheets function.

80 gsm

- easy-to-read control panel