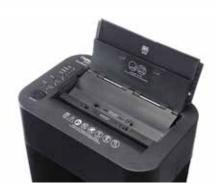

- comfortable paper feed for use with autofeed der - practical stack feeder, up to 80 sheets function.

80 gsm

- easy-to-read control panel