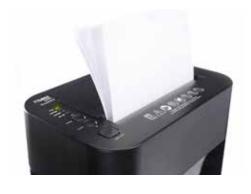

## Document shredders DAHLE ShredMATIC® 80

- · oil- and maintenance free operation
- Integrated light barrier for automatically starting and stopping the document shredder, ensuring fast availability and safe use
- · Convenient reverse function for manual control
- · Motor cuts out automatically when waste bag is full or door is open
- · Practical filling-level indicator through viewing window
- · Automatic paper feeder, up to 80 sheets (80 gsm)
- · Visual overload indicator
- · Manual paper feeder, up to 6 sheets of paper (80 gsm)
- 2-year warranty on proper working order provided the product is used as intended.
- Dimensions (H x W x D): 502 x 331 x 218 mm

The 'autofeed' function ensures automatic feed of complete stacks of paper (80 gsm)

Comfortable and environmentally friendly shredding - no time-consuming lubrication of the cutting cylinders required

| Article<br>number | Shreds A4<br>80 gsm<br>paper* | Shred width in mm | Security<br>levels | Autom.<br>oiler | CDs/DVDs | Cards | Paper clips | dB (A)<br>when idle | EAN           |
|-------------------|-------------------------------|-------------------|--------------------|-----------------|----------|-------|-------------|---------------------|---------------|
| 35080-<br>14611   | 8 - 80<br>sheets              | 4,3 x 10<br>mm    | P-4/T-4/E-3        | -               | -        | •     | •           | 68                  | 4009729067437 |

- comfortable paper feed for use with autofeed der - practical stack feeder, up to 80 sheets function.

80 gsm

- easy-to-read control panel