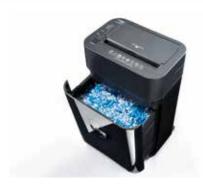

## Document shredders DAHLE ShredMATIC® 80

Dahle ShredMATIC 35080 document shredder ShredMATIC 35080 document shredder ShredMATIC 35080 document shredder ShredMATIC 35080 document shredder - with integrated waste container