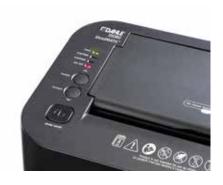

- comfortable paper feed for use with autofeed der - practical stack feeder, up to 80 sheets function.

80 gsm

- easy-to-read control panel