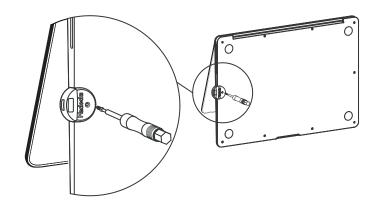

## MacBook Air (13-inch, 2021) Ledge Adapter SCOMPUICCKS

Assembly Instructions

1 REMOVE SCREW ON THE RIGHT SIDE OF THE LAPTOP USING SCREWDRIVER PROVIDED

INSTALL LEDGE WHILE THE LAPTOP'S LID IS OPEN 2 WITH THE SCREW PROVIDED

## 

**Assembly Instructions** 

REMOVE SCREW ON THE RIGHT SIDE OF THE 1 LAPTOP USING SCREWDRIVER PROVIDED

INSTALL LEDGE WHILE THE LAPTOP'S LID IS OPEN WITH THE SCREW PROVIDED

IN THE BOX

Screwdriver

**Attachment Screws** (Only one screw is required)