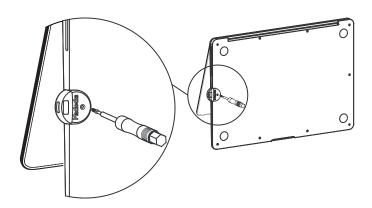

## MacBook Air (13-inch, 2021) Ledge Adapter SCOMPUICCKS

Assembly Instructions

1 REMOVE SCREW ON THE RIGHT SIDE OF THE LAPTOP USING SCREWDRIVER PROVIDED

INSTALL LEDGE WHILE THE LAPTOP'S LID IS OPEN 2 WITH THE SCREW PROVIDED

## 

**Assembly Instructions** 

REMOVE SCREW ON THE RIGHT SIDE OF THE 1 LAPTOP USING SCREWDRIVER PROVIDED

INSTALL LEDGE WHILE THE LAPTOP'S LID IS OPEN WITH THE SCREW PROVIDED

IN THE BOX

Screwdriver

**Attachment Screws** (Only one screw is required)