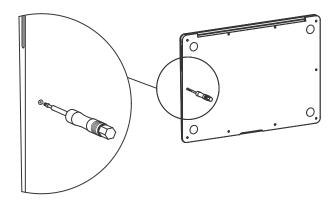

## MacBook Air (13-inch, 2021) Ledge Adapter SCOMPUICCKS

Assembly Instructions

1 REMOVE SCREW ON THE RIGHT SIDE OF THE LAPTOP USING SCREWDRIVER PROVIDED

INSTALL LEDGE WHILE THE LAPTOP'S LID IS OPEN 2 WITH THE SCREW PROVIDED

## 

**Assembly Instructions** 

REMOVE SCREW ON THE RIGHT SIDE OF THE 1 LAPTOP USING SCREWDRIVER PROVIDED

INSTALL LEDGE WHILE THE LAPTOP'S LID IS OPEN WITH THE SCREW PROVIDED

IN THE BOX

Screwdriver

**Attachment Screws** (Only one screw is required)