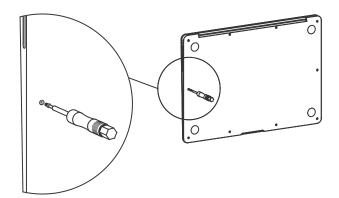

## MacBook Air (13-inch, 2021) Ledge Adapter SCOMPUICCKS

Assembly Instructions

1 REMOVE SCREW ON THE RIGHT SIDE OF THE LAPTOP USING SCREWDRIVER PROVIDED

INSTALL LEDGE WHILE THE LAPTOP'S LID IS OPEN 2 WITH THE SCREW PROVIDED

## 

**Assembly Instructions** 

REMOVE SCREW ON THE RIGHT SIDE OF THE 1 LAPTOP USING SCREWDRIVER PROVIDED

INSTALL LEDGE WHILE THE LAPTOP'S LID IS OPEN WITH THE SCREW PROVIDED

IN THE BOX

Screwdriver

**Attachment Screws** (Only one screw is required)