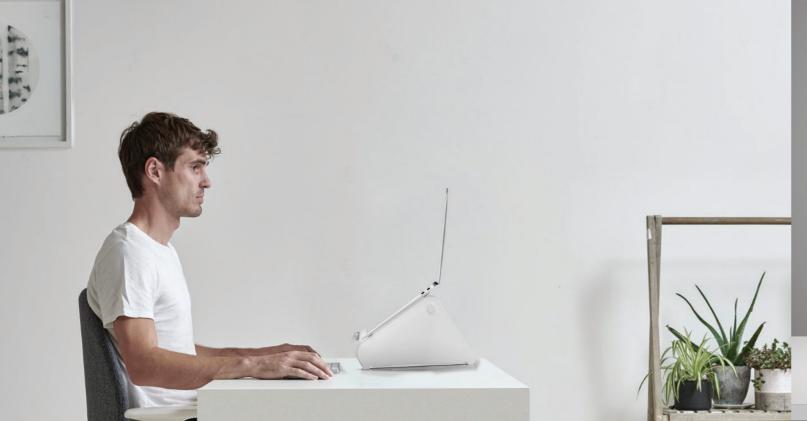

# Introducing Oripura

Ergonomic comfort is built into Oripura's unique design. It lifts the laptop to an angle that provides an easy, clear view of the screen, as well as allowing for a dual screen set up, eye and back strain, are reduced even more. In order to improve body posture and increase comfort and productivity, Oripura should be used in conjunction with a separate mouse and keyboard

### PORTABLE AND FOLDABLE

Remote and adaptable working has never been easier. Weighing no more than a football, and with a thin profile that folds up effortlessly, Oripura fits easily alongside a laptop in the sleeve of a bag. Or, it can slot neatly in a drawer or be hung on the wall. And set up couldn't be more simple; the only tools needed are a pair of hands. Oripura folds out to an optimal ergonomic position, meaning there is no user adjustment required.