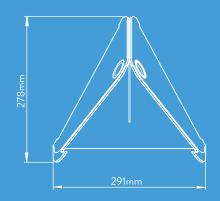

# OVERVIEW

- Supports laptops up to 16" screen size
- Folds down flat for easy storage and transportability in laptop bag or briefcase
- No installation required
- Non-slip material keeps laptop stable and protects surface from damage.
- Built-in cable management keeps worksurface neat and tidy
- . Available in white