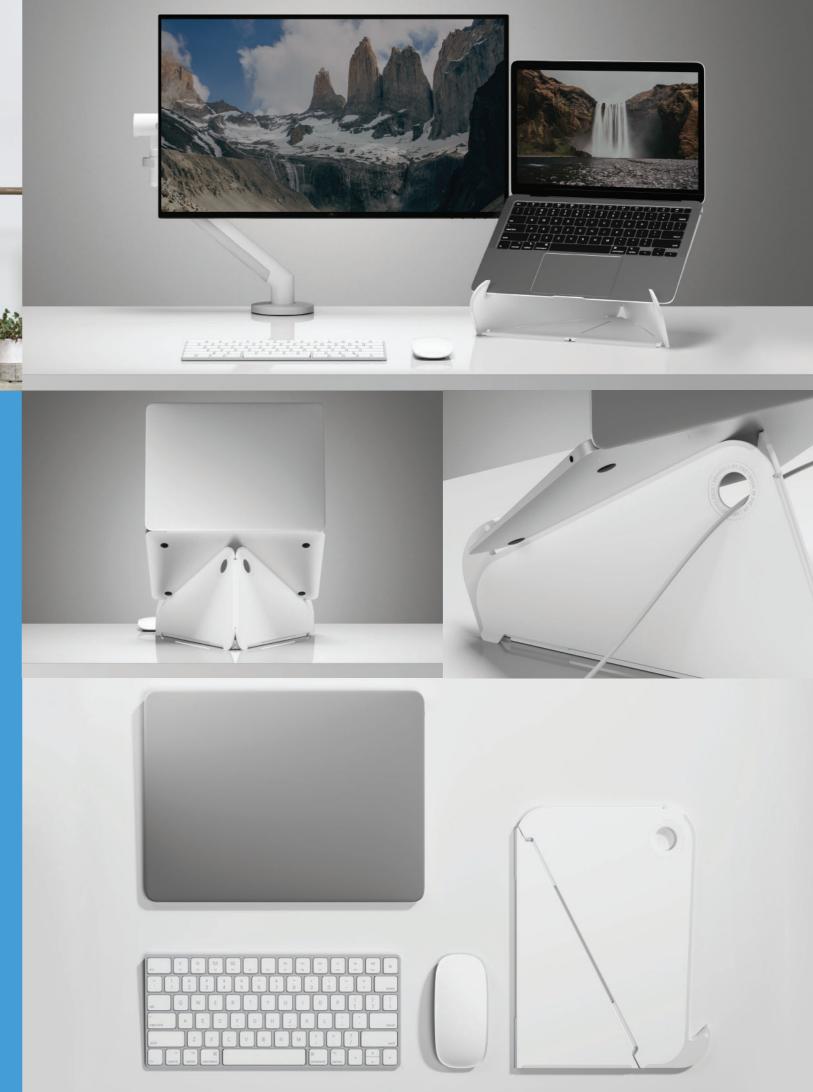

# Introducing Oripura

Ergonomic comfort is built into Oripura's unique design. It lifts the laptop to an angle that provides an easy, clear view of the screen, as well as allowing for a dual screen set up, eye and back strain, are reduced even more. In order to improve body posture and increase comfort and productivity, Oripura should be used in conjunction with a separate mouse and keyboard

### TECHNICALLY EXCELLENT

Oripura optimises the use of nearby space and technology to work on any surface, anywhere. Its raised angle and open design encourage good airflow to prevent laptops overheating, and with built-in cable management, it helps keeps busy desks neat and tidy. Plus, its hooks can double up as a document holder too.

## ROBUST AND STURDY DESIGN

With clean, curved edges and a premium finish, Oripura is durable and intuitive to use: it integrates seamlessly into all workspaces. Non-slip rubber elements along the sides and bottom keep laptops stable, and protect desk surfaces from damage.