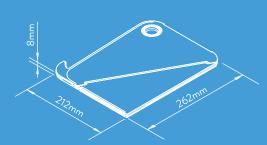

# OVERVIEW

- Supports laptops up to 16" screen size
- Folds down flat for easy storage and transportability in laptop bag or briefcase
- No installation required
- Non-slip material keeps laptop stable and protects surface from damage.
- Built-in cable management keeps worksurface neat and tidy
- . Available in white