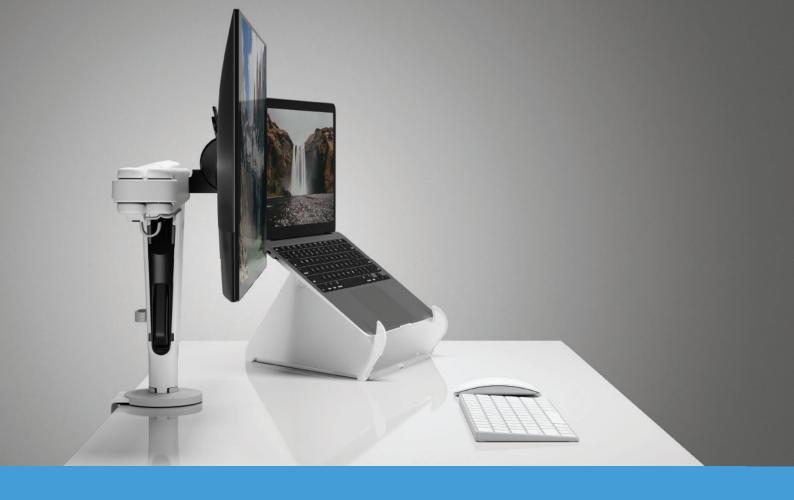

# Introducing Oripura

Ergonomic comfort is built into Oripura's unique design. It lifts the laptop to an angle that provides an easy, clear view of the screen, as well as allowing for a dual screen set up, eye and back strain, are reduced even more. In order to improve body posture and increase comfort and productivity, Oripura should be used in conjunction with a separate mouse and keyboard

### PORTABLE AND FOLDABLE

Remote and adaptable working has never been easier. Weighing no more than a football, and with a thin profile that folds up effortlessly, Oripura fits easily alongside a laptop in the sleeve of a bag. Or, it can slot neatly in a drawer or be hung on the wall. And set up couldn't be more simple; the only tools needed are a pair of hands. Oripura folds out to an optimal ergonomic position, meaning there is no user adjustment required.

### TECHNICALLY EXCELLENT

Oripura optimises the use of nearby space and technology to work on any surface, anywhere. Its raised angle and open design encourage good airflow to prevent laptops overheating, and with built-in cable management, it helps keeps busy desks neat and tidy. Plus, its hooks can double up as a document holder too.