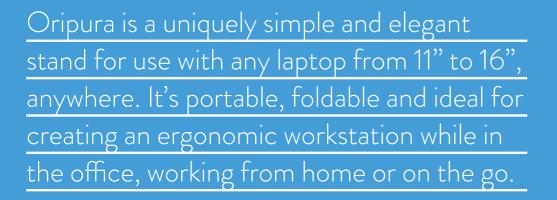

### PORTABLE AND FOLDABLE

Remote and adaptable working has never been easier. Weighing no more than a football, and with a thin profile that folds up effortlessly, Oripura fits easily alongside a laptop in the sleeve of a bag. Or, it can slot neatly in a drawer or be hung on the wall. And set up couldn't be more simple; the only tools needed are a pair of hands. Oripura folds out to an optimal ergonomic position, meaning there is no user adjustment required.

# OVERVIEW

- Supports laptops up to 16" screen size
- Folds down flat for easy storage and transportability in laptop bag or briefcase
- No installation required
- Non-slip material keeps laptop stable and protects surface from damage.
- Built-in cable management keeps worksurface neat and tidy
- . Available in white