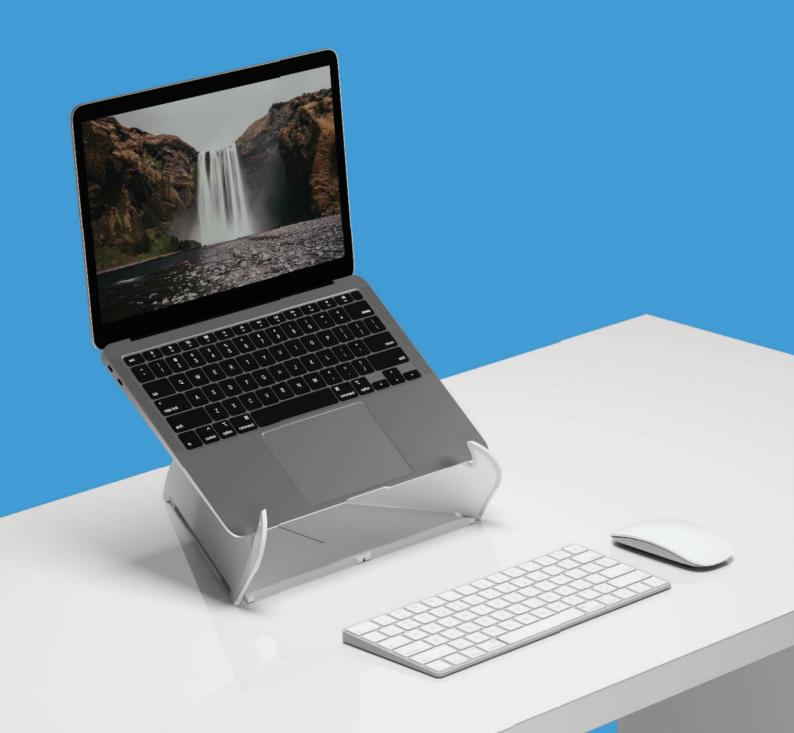

# Introducing Oripura

Ergonomic comfort is built into Oripura's unique design. It lifts the laptop to an angle that provides an easy, clear view of the screen, as well as allowing for a dual screen set up, eye and back strain, are reduced even more. In order to improve body posture and increase comfort and productivity, Oripura should be used in conjunction with a separate mouse and keyboard

### TECHNICALLY EXCELLENT

Oripura optimises the use of nearby space and technology to work on any surface, anywhere. Its raised angle and open design encourage good airflow to prevent laptops overheating, and with built-in cable management, it helps keeps busy desks neat and tidy. Plus, its hooks can double up as a document holder too.

## ROBUST AND STURDY DESIGN

With clean, curved edges and a premium finish, Oripura is durable and intuitive to use: it integrates seamlessly into all workspaces. Non-slip rubber elements along the sides and bottom keep laptops stable, and protect desk surfaces from damage.