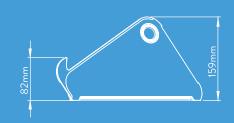

# OVERVIEW

- Supports laptops up to 16" screen size
- Folds down flat for easy storage and transportability in laptop bag or briefcase
- No installation required
- Non-slip material keeps laptop stable and protects surface from damage.
- Built-in cable management keeps worksurface neat and tidy
- . Available in white