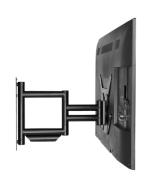

## TV wall mount

This high-quality swivel wall mount is stylish and absolutely contemporary. The elegant steel construction provides an urban look and has an industrial look. The CAVUS WMV8050 TV wall mount is ideal for mounting monitors with 26 - 65 inches and a max. weight of 50 kg. Due to the swivel and tilt function, the TV mount can be flexibly adjusted to different positions.

- Especially for larger and heavier TV sets up to 65 inches and max. 50 kg
- 180° rotatable (depending on TV size)
- Easy mounting
- Fixing material is included in the scope of delivery
- **VESA** mount