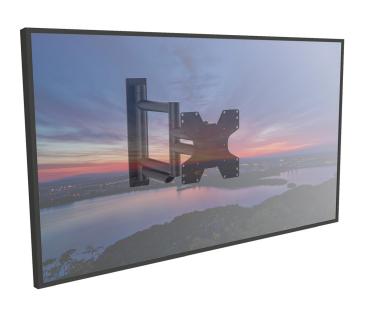

## TV wall mount

This high-quality swivel wall mount is stylish and absolutely contemporary. The elegant steel construction provides an urban look and has an industrial look. The CAVUS WMV8050 TV wall mount is ideal for mounting monitors with 26 - 65 inches and a max. weight of 50 kg. Due to the swivel and tilt function, the TV mount can be flexibly adjusted to different positions.

- Especially for larger and heavier TV sets up to 65 inches and max. 50 kg
- 180° rotatable (depending on TV size)
- Easy mounting
- Fixing material is included in the scope of delivery
- **VESA** mount