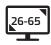

## TV wall mount

This high-quality swivel wall mount is stylish and absolutely contemporary. The elegant steel construction provides an urban look and has an industrial look. The CAVUS WMV8050 TV wall mount is ideal for mounting monitors with 26 - 65 inches and a max. weight of 50 kg. Due to the swivel and tilt function, the TV mount can be flexibly adjusted to different positions.

Max

capacity

Inch sizes

Easy installation

wall distance 55 - 472.5 mm

Modell-Nr. EAN:

WMV8050 8713222015142

**\** +31 (0) 252 345 400