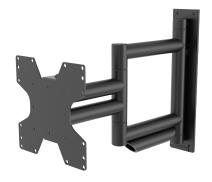

## TV wall mount

This high-quality swivel wall mount is stylish and absolutely contemporary. The elegant steel construction provides an urban look and has an industrial look. The CAVUS WMV8050 TV wall mount is ideal for mounting monitors with 26 - 65 inches and a max. weight of 50 kg. Due to the swivel and tilt function, the TV mount can be flexibly adjusted to different positions.

- Especially for larger and heavier TV sets up to 65 inches and max. 50 kg
- 180° rotatable (depending on TV size)
- Easy mounting
- Fixing material is included in the scope of delivery
- **VESA** mount