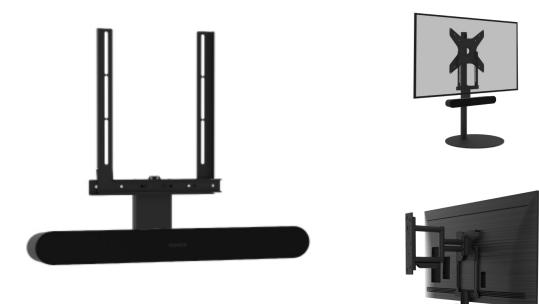

## SOUNDBAR VESA FRAME SUITABLE FOR SONOS RAY SOUNDBAR

## **PRODUCT DESCRIPTION**

The Cavus frame was created specifically for the Sonos Ray soundbar. Because the frame is attached to the wall bracket, it can be turned at the same time. Sonos is known for crystal clear, powerful sound. To make the most of this experience, we've created the ultimate solution. This frame looks great when paired with a wall bracket or a tv floor stand.

- Your Sonos Ray soundbar will always deliver the best sound;
- High-quality steel with a durable powder coating;
- Both picture and sound from the same direction;
- TV and soundbar integrate perfectly;
- Mounting materials are included, can be mounted right away.