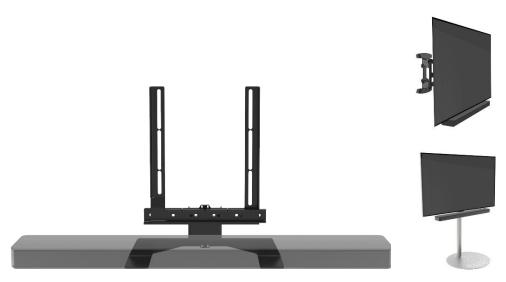

## VESA FRAME SUITABLE FOR BOSE SOUNDBAR 500

This VESA frame has been specially developed for the Bose Soundbar 500. Mount the Soundbar 500 on a rotatable wall bracket or TV stand. Create a perfect combination between your Bose Soundbar and television and experience the best. Mount the frame between the wall bracket and the television and use the spacers to align the front of the TV with the Soundbar. The frame is height-adjustable so that it fits neatly on the television

- Developed to get the best out of your Bose Soundbar 500
- Attach the Soundbar 500 to a swivel wall mount or TV stand for paralell swivel
- Adjustable in height for a perfect alignment of the Soundbar 500 with the TV
- Frame can be mounted to VESA 100, 200, 300 and 400
- Ready to install, includes all necessary mounting materials