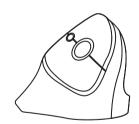

### **Buttons**

### ΕN

- 1. Left button
- 2. Right button
- 3. Scroll button 4. DPI button
- 5 Forward button
- 6. Backward button

- 1. Linke Taste
- 2 Rechte Taste 3. Scrollrad
- 4. DPI Knopf
- 5. Vorwärtsknopf
- 6. Rückwärtsknopf

## FR

- 1. Click gauche
- 2. Click droit 3. Roulette de
- défilement 4. Réglage DPI
- Bouton "avancer"
- 6. Bouton de retour en arrière

### NL

- 1. Linker muisknop 2. Rechter muisknop
  - 3. Scrollwiel
- 4. DPI knop
- 5. Knop vooruit 6. Knop achteruit

At end of life, the resources used in this device can be recycled if it is disposed with electronic waste