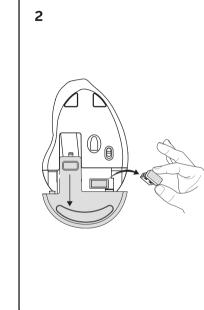

## **PRF Vertical Mouse Wireless**

User manual Guide d'utilisation

Gebrauchsanweisung Gebruiksaanwijzing





# Package contents



















### **Buttons**

## Product information





### ΕN

- 1. Left button
- 2. Right button
- 3. Scroll button 4. DPI button
- 5 Forward button
- 6. Backward button

- 1. Linke Taste
- 2 Rechte Taste 3. Scrollrad
- 4. DPI Knopf
- 5. Vorwärtsknopf
- 6. Rückwärtsknopf

## FR

- 1. Click gauche
- 2. Click droit 3. Roulette de
- défilement 4. Réglage DPI
- Bouton "avancer"
- 6. Bouton de retour en arrière

### NL

- 1. Linker muisknop 2. Rechter muisknop
  - 3. Scrollwiel
- 4. DPI knop
- 5. Knop vooruit 6. Knop achteruit

At end of life, the resources used in this device can be recycled if it is disposed with electronic waste

Am Ende der Lebensdauer können die in diesem Gerät verwendeten Ressourcen recycelt werden, wenn diese in dem Elektronikmüll entsorat werden.

En fin de vie, les matièr