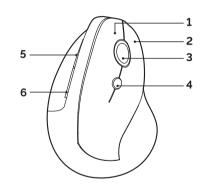

### **Buttons**

### ΕN

- 1. Left button
- 2. Right button
- 3. Scroll button 4. DPI button
- 5 Forward button
- 6. Backward button

- 1. Linke Taste
- 2 Rechte Taste 3. Scrollrad
- 4. DPI Knopf
- 5. Vorwärtsknopf
- 6. Rückwärtsknopf

## FR

- 1. Click gauche
- 2. Click droit 3. Roulette de
- défilement 4. Réglage DPI
- Bouton "avancer"
- 6. Bouton de retour en arrière

### NL

- 1. Linker muisknop 2. Rechter muisknop
  - 3. Scrollwiel
- 4. DPI knop
- 5. Knop vooruit 6. Knop achteruit

At end of life, the resources used in this device can be recycled if it is disposed with electronic waste