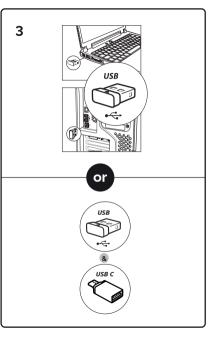

## **PRF Vertical Mouse Wireless**

User manual Guide d'utilisation

Gebrauchsanweisung Gebruiksaanwijzing





# Package contents



















### **Buttons**

## Product information





### ΕN

- 1. Left button
- 2. Right button
- 3. Scroll button 4. DPI button
- 5 Forward button
- 6. Backward button

- 1. Linke Taste
- 2 Rechte Taste 3. Scrollrad
- 4. DPI Knopf
- 5. Vorwärtsknopf
- 6. Rückwärtsknopf

## FR

- 1. Click gauche
- 2. Click droit 3. Roulette de
- défilement 4. Réglage DPI
- Bouton "avancer"
- 6. Bouton de retour en arrière

### NL

- 1. Linker muisknop 2. Rechter muisknop
  - 3. Scrollwiel
- 4. DPI knop
- 5. Knop vooruit 6. Knop achteruit

At end of life, the resources used in this device can be recycled if it is disposed with electronic waste

Am Ende der Lebensdauer können die in diesem Gerät verwendeten Ressourcen recycelt werden, wenn diese in dem Elektronikmüll entsorat werden.

En fin de vie, les matières