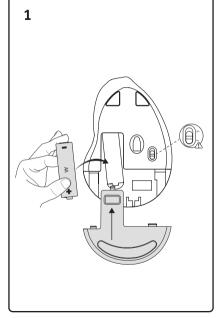

## **PRF Vertical Mouse Wireless**

User manual Guide d'utilisation

Gebrauchsanweisung Gebruiksaanwijzing





# Package contents



















### **Buttons**

## Product information





### ΕN

- 1. Left button
- 2. Right button
- 3. Scroll button 4. DPI button
- 5 Forward button
- 6. Backward button

- 1. Linke Taste
- 2 Rechte Taste 3. Scrollrad
- 4. DPI Knopf
- 5. Vorwärtsknopf
- 6. Rückwärtsknopf

## FR

- 1. Click gauche
- 2. Click droit 3. Roulette de
- défilement 4. Réglage DPI
- Bouton "avancer"
- 6. Bouton de retour en arrière

### NL

- 1. Linker muisknop 2. Rechter muisknop
  - 3. Scrollwiel
- 4. DPI knop
- 5. Knop vooruit 6. Knop achteruit

At end of life, the resources used in this device can be recycled if it is disposed with electronic waste

Am Ende der Lebensdauer können die in diesem Gerät verwendeten Ressourcen recycelt werden, wenn diese in dem Elektronikmüll entsorat werden.

En fin de vie, les mati