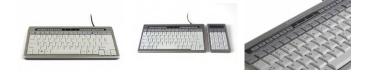

## Lightweight, thin and compact

The S-board 840 is a compact ergonomic mini keyboard for use with laptop and desktop PCs.

This keyboard has conveniently placed navigation keys, an integrated numeric pad, a larger enter key, and two USB ports.

Mobile: only 2 cm thick and lightweight.

**Extending:** can be extended with a complementary numeric keyboard (number pad).

Lay-outs: US, UK, DE, BE, FR, SwGe and more

| Width        | 305 mm            |
|--------------|-------------------|
| Height       | 20 mm             |
| Depth        | 165 mm            |
| Weight       | 480 gr            |
| Product code | Multiple versions |