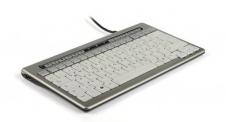

## S-board 840 Design USB

Work Smart - Feel Good

compact keyboard

## Lightweight, thin and compact

The S-board 840 is a compact ergonomic mini keyboard for use with laptop and desktop PCs.

This keyboard has conveniently placed navigation keys, an integrated numeric pad, a larger enter key, and two USB ports.

Handy: comes with multimedia keys and 2 USB ports (USB hub).

**Optimal layout:** extra wide space-bar and user-friendly positioned arrow keys.

**Ergonomic:** pleasurable typing feeling (scissor mechanism instead of membranes).