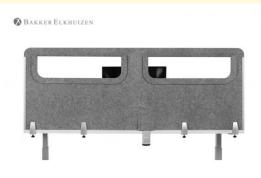

## Cable management

The BE Safety Screens include a brush-opening at the bottom of the back so that you can easily organise of all your cables and accommodate a monitor arm.

# **Specifications**

Width 1600 mm Height 600 mm

Product code: (Multiple versions)