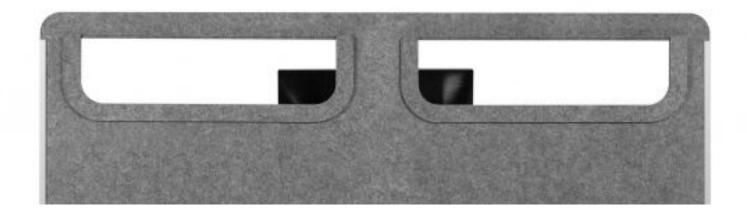

#### Improved privacy

Because PET felt is a solid material, users have more privacy. If desired, screens are also available with transparent, acrylic windows for increased interaction with colleagues.

## Cable management

The BE Safety Screens include a brush-opening at the bottom of the back so that you can easily organise of all your cables and accommodate a monitor arm.