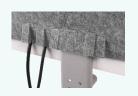

## Cable management

The BE Safety Screens include a brush-opening at the bottom of the back so that you can easily organise of all your cables and accommodate a monitor arm.