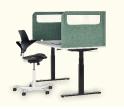

# Turn your desk into a safe workplace

BE Safety Screens allows you to create a safe and healthy working environment that is aesthetically pleasing, hygienic, affordable, sustainable and circular. With BE Safety Screens Back Panels, you can easily and affordably create a healthy workplace. The Back Panel is made of 100% PET felt (recycled plastic bottles).

#### Improved privacy

Because PET felt is a solid material, users have more privacy. If desired, screens are also available with transparent, acrylic windows for increased interaction with colleagues.