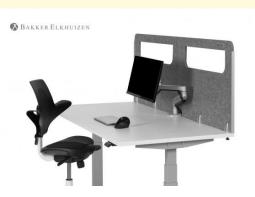

# Turn your desk into a safe workplace

BE Safety Screens allows you to create a safe and healthy working environment that is aesthetically pleasing, hygienic, affordable, sustainable and circular. With BE Safety Screens Back Panels, you can easily and affordably create a healthy workplace. The Back Panel is made of 100% PET felt (recycled plastic bottles).

#### Safety first

With the BE Safety Screens you create a safe and healthy working environment in every office. These panels are made of 100% recycled

## Cable management

The BE Safety Screens include a brush-opening at the bottom of the back so that you can easily organise of all your cables and accommodate a monitor arm.

## Easy installation

The BE Safety Screens are easy to unfold and place on thedesk. With easy to use clamps these panels stay neatly in place.