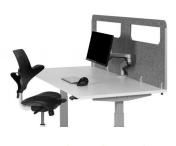

# Turn your desk into a safe workplace

BE Safety Screens allows you to create a safe and healthy working environment that is aesthetically pleasing, hygienic, affordable, sustainable and circular. With BE Safety Screens Back Panels, you can easily and affordably create a healthy workplace. The Back Panel is made of 100% PET felt (recycled plastic bottles).

## Cable management

The BE Safety Screens include a brush-opening at the bottom of the back so that you can easily organise of all your cables and accommodate a monitor arm.

## Easy installation

The BE Safety Screens are easy to unfold and place on thedesk. With easy to use clamps these panels stay neatly in place.