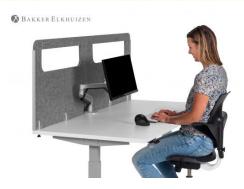

# Turn your desk into a safe workplace

BE Safety Screens allows you to create a safe and healthy working environment that is aesthetically pleasing, hygienic, affordable, sustainable and circular. With BE Safety Screens Back Panels, you can easily and affordably create a healthy workplace. The Back Panel is made of 100% PET felt (recycled plastic bottles).

#### Safety first

With the BE Safety Screens you create a safe and healthy working environment in every office. These panels are made of 100% recycled

## Cable management

The BE Safety Screens include a brush-opening at the bottom of the back so that you can easily organise of all your cables and accommodate a monitor arm.