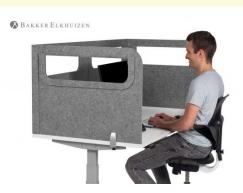

# BE Safety Screens, for healthy and safe working

With the BE Safety Screens U-shape you can create a healthy workplace. You can choose to equip the screen with or without acrylic screens which can be removed for more thorough cleaning. The walls are made of Petvilt for privacy and noise reduction. The uniqueness of this product is that both the PET felt and the acrylic are 100% circular - Recycled and Recyclable.

COVID19 will have a lasting impact on our office environments. The new normal of the "2 meter society" requires hygiene, discipline, sufficient distance and safety.

Sitting safely and securely behind your desk has become essential.