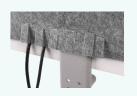

# Cable management

The BE Safety Screens include a brush-opening at the bottom of the back so that you can easily organise of all your cables and accommodate a monitor arm.