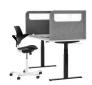

# BE Safety Screens, for healthy and safe working

With the BE Safety Screens U-shape you can create a healthy workplace. You can choose to equip the screen with or without acrylic screens which can be removed for more thorough cleaning. The walls are made of Petvilt for privacy and noise reduction. The uniqueness of this product is that both the PET felt and the acrylic are 100% circular - Recycled and Recyclable.

#### Easy installation

The BE Safety Screens are easy to unfold and place on thedesk. With easy to use clamps these panels stay neatly in place.