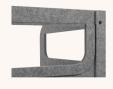

# BE Safety Screens, for healthy and safe working

With the BE Safety Screens U-shape you can create a healthy workplace. You can choose to equip the screen with or without acrylic screens which can be removed for more thorough cleaning. The walls are made of Petvilt for privacy and noise reduction. The uniqueness of this product is that both the PET felt and the acrylic are 100% circular - Recycled and Recyclable.

### Improved privacy

Because PET felt is a solid material, users have more privacy. If desired, screens are also available with transparent, acrylic windows for increased interaction with colleagues.