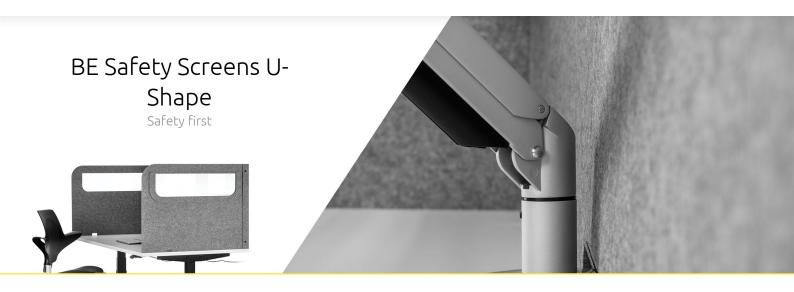

COVID19 will have a lasting impact on our office environments. The new normal of the "2 meter society" requires hygiene, discipline, sufficient distance and safety.

Sitting safely and securely behind your desk has become essential.

# BE Safety Screens, for healthy and safe working

With the BE Safety Screens U-shape you can create a healthy workplace. You can choose to equip the screen with or without acrylic screens which can be removed for more thorough cleaning. The walls are made of Petvilt for privacy and noise reduction. The uniqueness of this product is that both the PET felt and the acrylic are 100% circular - Recycled and Recyclable.