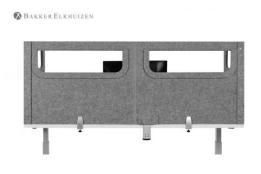

# BE Safety Screens, for healthy and safe working

With the BE Safety Screens U-shape you can create a healthy workplace. You can choose to equip the screen with or without acrylic screens which can be removed for more thorough cleaning. The walls are made of Petvilt for privacy and noise reduction. The uniqueness of this product is that both the PET felt and the acrylic are 100% circular - Recycled and Recyclable.

# Cable management

The BE Safety Screens include a brush-opening at the bottom of the back so that you can easily organise of all your cables and accommodate a monitor arm.