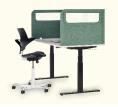

COVID19 will have a lasting impact on our office environments. The new normal of the "2 meter society" requires hygiene, discipline, sufficient distance and safety.

Sitting safely and securely behind your desk has become essential.

# BE Safety Screens, for healthy and safe working

With the BE Safety Screens U-shape you can create a healthy workplace. You can choose to equip the screen with or without acrylic screens which can be removed for more thorough cleaning. The walls are made of Petvilt for privacy and noise reduction. The uniqueness of this product is that both the PET felt and the acrylic are 100% circular - Recycled and Recyclable.