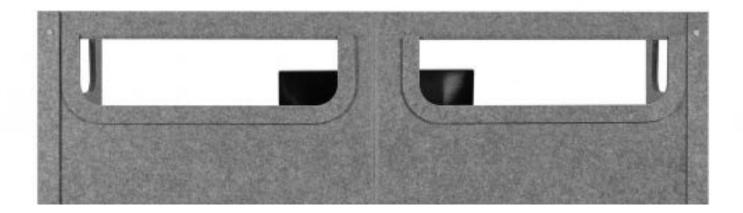

### Improved privacy

Because PET felt is a solid material, users have more privacy. If desired, screens are also available with transparent, acrylic windows for increased interaction with colleagues.

# BE Safety Screens, for healthy and safe working

With the BE Safety Screens U-shape you can create a healthy workplace. You can choose to equip the screen with or without acrylic screens which can be removed for more thorough cleaning. The walls are made of Petvilt for privacy and noise reduction. The uniqueness of this product is that both the PET felt and the acrylic are 100% circular - Recycled and Recyclable.