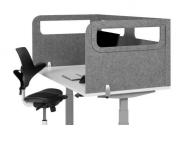

# BE Safety Screens, for healthy and safe working

With the BE Safety Screens U-shape you can create a healthy workplace. You can choose to equip the screen with or without acrylic screens which can be removed for more thorough cleaning. The walls are made of Petvilt for privacy and noise reduction. The uniqueness of this product is that both the PET felt and the acrylic are 100% circular - Recycled and Recyclable.

# Cable management

The BE Safety Screens include a brush-opening at the bottom of the back so that you can easily organise of all your cables and accommodate a monitor arm.