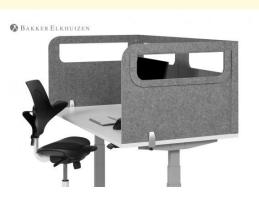

# BE Safety Screens, for healthy and safe working

With the BE Safety Screens U-shape you can create a healthy workplace. You can choose to equip the screen with or without acrylic screens which can be removed for more thorough cleaning. The walls are made of Petvilt for privacy and noise reduction. The uniqueness of this product is that both the PET felt and the acrylic are 100% circular - Recycled and Recyclable.

#### Safety first

With the BE Safety Screens you create a safe and healthy working environment in every office. These panels are made of 100% recycled

### Improved privacy

Because PET felt is a solid material, users have more privacy. If desired, screens are also available with transparent, acrylic windows for increased interaction with colleagues.

#### Easy installation

The BE Safety Screens are easy to unfold and place on thedesk. With easy to use clamps these panels stay neatly in place.