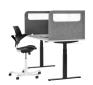

# BE Safety Screens, for healthy and safe working

We offer a solution in which you achieve this in a beautiful, clean, affordable, sustainable and circular way. With the BE Safety Screens Side Panels you create this healthy workplace. The Side Panels are made of 100% PET felt (recycled plastic bottles). You can also choose to equip the Side Panels with acrylic windows. These are removable and therefore easy to clean.

#### Safety first

With the BE Safety Screens you create a safe and healthy working environment in every office.

#### Improved privacy

Because PET felt is a solid material, users have more privacy. If desired, screens are also available with transparent, acrylic windows for increased interaction with colleagues.