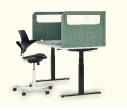

# BE Safety Screens, for healthy and safe working

We offer a solution in which you achieve this in a beautiful, clean, affordable, sustainable and circular way. With the BE Safety Screens Side Panels you create this healthy workplace. The Side Panels are made of 100% PET felt (recycled plastic bottles). You can also choose to equip the Side Panels with acrylic windows. These are removable and therefore easy to clean.

#### Safety first

With the BE Safety Screens you create a safe and healthy working environment in every office.

#### Improved privacy

Because PET felt is a solid material, users have more privacy. If desired, screens are also available with transparent, acrylic windows for increased interaction with colleagues.