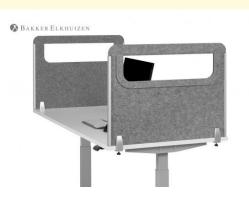

# BE Safety Screens, for healthy and safe working

We offer a solution in which you achieve this in a beautiful, clean, affordable, sustainable and circular way. With the BE Safety Screens Side Panels you create this healthy workplace. The Side Panels are made of 100% PET felt (recycled plastic bottles). You can also choose to equip the Side Panels with acrylic windows. These are removable and therefore easy to clean.

#### Improved privacy

Because PET felt is a solid material, users have more privacy. If desired, screens are also available with transparent, acrylic windows for increased interaction with colleagues.

#### Easy installation

The BE Safety Screens are easy to unfold and place on thedesk. With easy to use clamps these panels stay neatly in place.