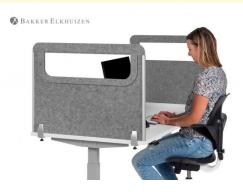

# BE Safety Screens, for healthy and safe working

We offer a solution in which you achieve this in a beautiful, clean, affordable, sustainable and circular way. With the BE Safety Screens Side Panels you create this healthy workplace. The Side Panels are made of 100% PET felt (recycled plastic bottles). You can also choose to equip the Side Panels with acrylic windows. These are removable and therefore easy to clean.

#### Safety first

With the BE Safety Screens you create a safe and healthy working environment in every office.

#### Improved privacy

Because PET felt is a solid material, users have more privacy. If desired, screens are also available with transparent, acrylic windows for increased interaction with colleagues.