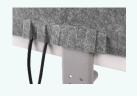

### Cable management

The BE Safety Screens include a brush-opening at the bottom of the back so that you can easily organise of all your cables and accommodate a monitor arm.