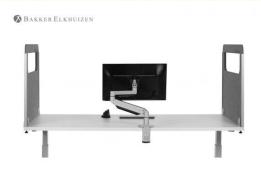

# BE Safety Screens, for healthy and safe working

We offer a solution in which you achieve this in a beautiful, clean, affordable, sustainable and circular way. With the BE Safety Screens Side Panels you create this healthy workplace. The Side Panels are made of 100% PET felt (recycled plastic bottles). You can also choose to equip the Side Panels with acrylic windows. These are removable and therefore easy to clean.

### Cable management

The BE Safety Screens include a brush-opening at the bottom of the back so that you can easily organise of all your cables and accommodate a monitor arm.