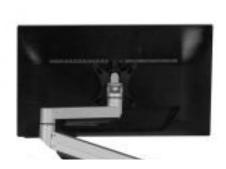

### Cable management

The BE Safety Screens include a brush-opening at the bottom of the back so that you can easily organise of all your cables and accommodate a monitor arm.