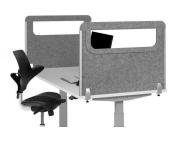

# BE Safety Screens, for healthy and safe working

We offer a solution in which you achieve this in a beautiful, clean, affordable, sustainable and circular way. With the BE Safety Screens Side Panels you create this healthy workplace. The Side Panels are made of 100% PET felt (recycled plastic bottles). You can also choose to equip the Side Panels with acrylic windows. These are removable and therefore easy to clean.

### Cable management

The BE Safety Screens include a brush-opening at the bottom of the back so that you can easily organise of all your cables and accommodate a monitor arm.

#### Easy installation

The BE Safety Screens are easy to unfold and place on thedesk. With easy to use clamps these panels stay neatly in place.