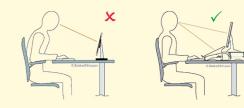

## Adjust your screen to the correct viewing height

The Q-riser 50 and Q-riser 110 are the latest additions to BakkerElkhuizen's range of monitor stands.

Many people use large monitors these days, such as 24-inch models, the supports of which are considerably bigger and heavier.

BakkerElkhuizen BNEQR90 Monitor Stand Q-riser 90 We advise having a screen that can easily be adjusted and tilted so that every user can adjust its height.

Design: Dutch design & Made in Holland. A high-quality appearance.

**Ergonomic:** this stand enables you to obtain the correct working height easily.

Cable management: your monitor cord is neatly stowed.

**Standard height:** 5.5 cm. Perfect for flat-screen displays with their own integrated height-adjustable support.