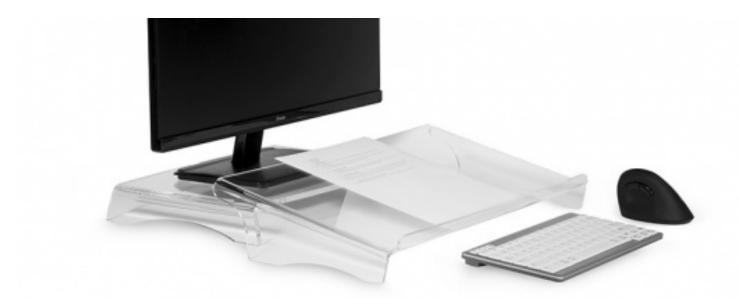

## Adjust your screen to the correct viewing height

The Q-riser 50 and Q-riser 110 are the latest additions to BakkerElkhuizen's range of monitor stands.

Many people use large monitors these days, such as 24-inch models, the supports of which are considerably bigger and heavier.

BakkerElkhuizen BNEQR90 Monitor Stand Q-riser 90 We advise having a screen that can easily be adjusted and tilted so that every user can adjust its height.

Design: Dutch design & Made in Holland. A high-quality appearance.

**Ergonomic:** this stand enables you to obtain the correct working height easily.

Cable management: your monitor cord is neatly stowed.

**Standard height:** 5.5 cm. Perfect for flat-screen displays with their own integrated height-adjustable support.