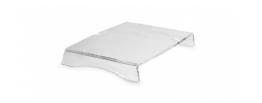

BakkerElkhuizen BNEQR90 Monitor Stand Q-riser 90 We advise having a screen that can easily be adjusted and tilted so that every user can adjust its height.

Design: Dutch design & Made in Holland. A high-quality appearance.

**Material:** clear acrylate, this eight-millimetre-thick acrylate provides a sturdy and stable base.

Load capacity: maximum 16 kg.

| Width        | 372 mm  |
|--------------|---------|
| Height       | 53 mm   |
| Depth        | 281 mm  |
| Weight       | 1.1 kg  |
| Product code | BNEQR50 |