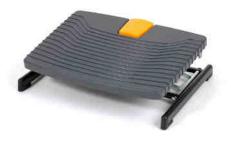

## Pro 959 Footrest

foorest foot-adjustable

Work Smart - Feel Good

The Pro 959 ergonomic footrest provides legs with firm support.

This footrest helps maintain a good sitting posture while working at VDU screens.

**Ergonomic:** height adjustable (2.25 - 14.5 inches) and adjustable angle provides stable support for the feet.

**Comfortable:** large foot platform (19.25 x 15.75 inches).

**Adjustable:** easy height setting with feet.