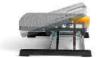

## Pro 959 Footrest

foorest foot-adjustable

Work Smart - Feel Good

The Pro 959 ergonomic footrest provides legs with firm support.

This footrest helps maintain a good sitting posture while working at VDU screens.

**Ergonomic:** height adjustable (2.25 - 14.5 inches) and adjustable angle provides stable support for the feet.

**Comfortable:** large foot platform (19.25 x 15.75 inches).

**Adjustable:** easy height setting with feet.