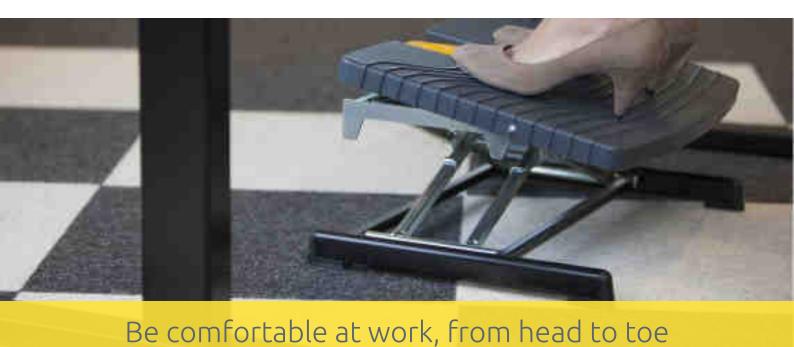

## Pro 959 Footrest

foorest foot-adjustable

Work Smart - Feel Good

The Pro 959 ergonomic footrest provides legs with firm support.

This footrest helps maintain a good sitting posture while working at VDU screens.

**Ergonomic:** height adjustable (2.25 - 14.5 inches) and adjustable angle provides stable support for the feet.

**Comfortable:** large foot platform (19.25 x 15.75 inches).

**Adjustable:** easy height setting with feet.