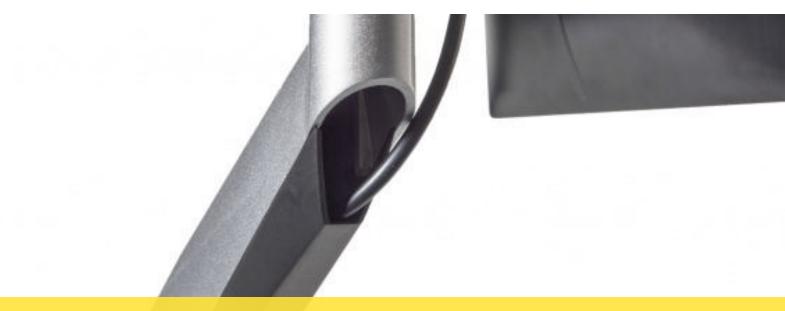

**Layout:** cables are concealed inside the arm.

**Handy:** the base features a USB slot and the audio slots.

Flexible: the screen can be used flat, vertically and horizontally.

| Width        | 550 mm  |
|--------------|---------|
| Height       | 520 mm  |
| Depth        | 115 mm  |
| Weight       | 3.0 kg  |
| Product code | BNESO11 |