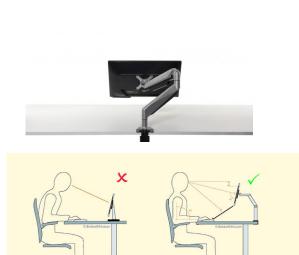

## Flexible, light and easy to install

A good work posture prevents physical complaints. With the Smart Office 11 Arm you can determine the right viewing height and distance.

This is how a monitor arm reduces neck strain and is better for your eyes. The right viewing distance is about one arm long. The viewing height is 10-20 degrees from the eyes.

We advise having a screen that can easily be adjusted and tilted so that every user can adjust its height.

Read more online

**Multifunctional:** suitable for virtually any monitor (2 to 9 kg).

**Installation:** a Clamp and a Bolt-Through installation solution.