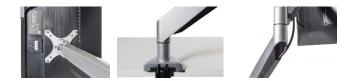

We advise having a screen that can easily be adjusted and tilted so that every user can adjust its height.

Read more online

**Multifunctional:** suitable for virtually any monitor (2 to 9 kg).

**Installation:** a Clamp and a Bolt-Through installation solution.

**Layout:** cables are concealed inside the arm.

**Handy:** the base features a USB slot and the audio slots.

Flexible: the screen can be used flat, vertically and horizontally.

| Width        | 550 mm  |
|--------------|---------|
| Height       | 520 mm  |
| Depth        | 115 mm  |
| Weight       | 3.0 kg  |
| Product code | BNESO11 |