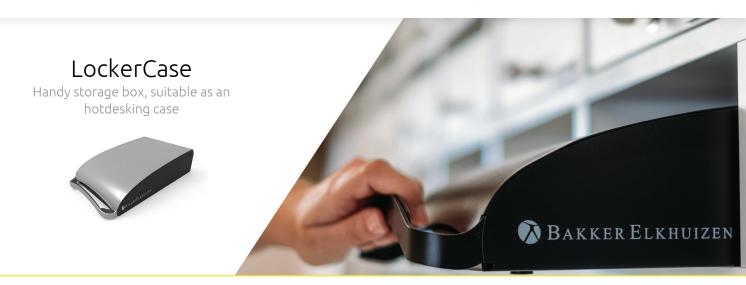

The LockerCase is a personal storage box for office accessories that ensures hotdeskers always have their office items to hand.

With the help of the LockerCase you make a clean desk policy possible and every flex worker can work efficiently and comfortably.

# LockerCase - hotdesking case

The LockerCase is a personal storage box for office accessories that ensures hotdeskers always have their office items to hand. This allows them to hotdesk very efficiently and comfortably. The integrated grip adapts to the shape of the user's hand and therefore ensures the best carrying comfort. The LockerCase has space for a mini-archive inside. In addition, it has three upper compartments with universal dividers for office accessories such as pens, paper clips, etc.