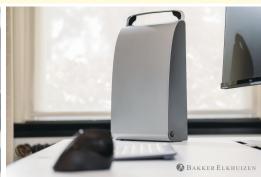

The LockerCase is a personal storage box for office accessories that ensures hotdeskers always have their office items to hand.

With the help of the LockerCase you make a clean desk policy possible and every flex worker can work efficiently and comfortably.

# LockerCase - hotdesking case

The LockerCase is a personal storage box for office accessories that ensures hotdeskers always have their office items to hand. This allows them to hotdesk very efficiently and comfortably. The integrated grip adapts to the shape of the user's hand and therefore ensures the best carrying comfort. The LockerCase has space for a mini-archive inside. In addition, it has three upper compartments with universal dividers for office accessories such as pens, paper clips, etc.