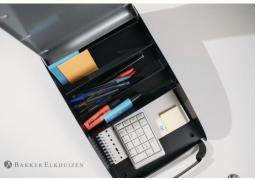

# LockerCase - hotdesking case

The LockerCase is a personal storage box for office accessories that ensures hotdeskers always have their office items to hand. This allows them to hotdesk very efficiently and comfortably. The integrated grip adapts to the shape of the user's hand and therefore ensures the best carrying comfort. The LockerCase has space for a mini-archive inside. In addition, it has three upper compartments with universal dividers for office accessories such as pens, paper clips, etc.

### Practical

The LockerCase has a useful grip for the best carrying comfort, with no risk of your items falling out.