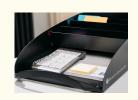

# LockerCase - hotdesking case

The LockerCase is a personal storage box for office accessories that ensures hotdeskers always have their office items to hand. This allows them to hotdesk very efficiently and comfortably. The integrated grip adapts to the shape of the user's hand and therefore ensures the best carrying comfort. The LockerCase has space for a mini-archive inside. In addition, it has three upper compartments with universal dividers for office accessories such as pens, paper clips, etc.