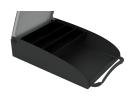

# LockerCase - hotdesking case

The LockerCase is a personal storage box for office accessories that ensures hotdeskers always have their office items to hand. This allows them to hotdesk very efficiently and comfortably. The integrated grip adapts to the shape of the user's hand and therefore ensures the best carrying comfort. The LockerCase has space for a mini-archive inside. In addition, it has three upper compartments with universal dividers for office accessories such as pens, paper clips, etc.

#### Spacious

Create a tidy workspace easily with the aid of the LockerCase. No need to worry about your items being all over the place anymore.