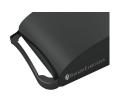

# LockerCase - hotdesking case

The LockerCase is a personal storage box for office accessories that ensures hotdeskers always have their office items to hand. This allows them to hotdesk very efficiently and comfortably. The integrated grip adapts to the shape of the user's hand and therefore ensures the best carrying comfort. The LockerCase has space for a mini-archive inside. In addition, it has three upper compartments with universal dividers for office accessories such as pens, paper clips, etc.

### Practical

The LockerCase has a useful grip for the best carrying comfort, with no risk of your items falling out.