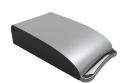

# LockerCase - hotdesking case

The LockerCase is a personal storage box for office accessories that ensures hotdeskers always have their office items to hand. This allows them to hotdesk very efficiently and comfortably. The integrated grip adapts to the shape of the user's hand and therefore ensures the best carrying comfort. The LockerCase has space for a mini-archive inside. In addition, it has three upper compartments with universal dividers for office accessories such as pens, paper clips, etc.

### Practical

The LockerCase has a useful grip for the best carrying comfort, with no risk of your items falling out.