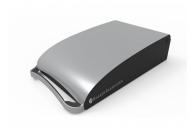

# LockerCase - hotdesking case

The LockerCase is a personal storage box for office accessories that ensures hotdeskers always have their office items to hand. This allows them to hotdesk very efficiently and comfortably. The integrated grip adapts to the shape of the user's hand and therefore ensures the best carrying comfort. The LockerCase has space for a mini-archive inside. In addition, it has three upper compartments with universal dividers for office accessories such as pens, paper clips, etc.

#### Sustainable material

The LockerCase is made of aluminium. This makes it ultra light, yet very strong.