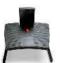

## Be comfortable at work, from head to toe

The Footform Dual footrest is easy for users to adjust and has an anti-slip layer.

This footrest helps maintain a good sitting posture while working at VDU screens.

## "Dual" version: height adjustable 4 to 30 cm (BNEFFD).

**Ergonomic:** steady, safe and has anti-slip layer.

Handy: with the red button easy height adjustable.

 Width
 450 mm

 Height
 430 mm

 Depth
 390 mm