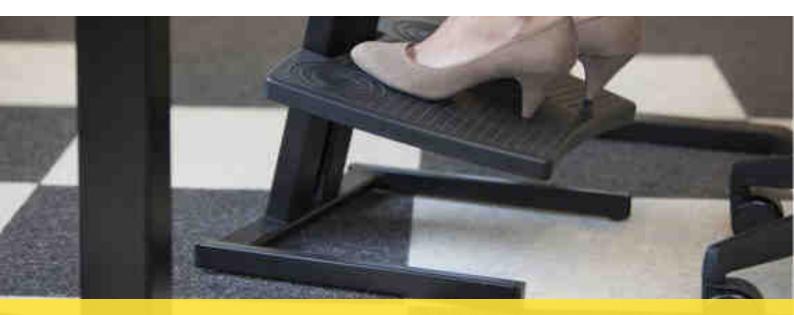

## Be comfortable at work, from head to toe

The Footform Dual footrest is easy for users to adjust and has an anti-slip layer.

This footrest helps maintain a good sitting posture while working at VDU screens.

## "Dual" version: height adjustable 4 to 30 cm (BNEFFD).

**Ergonomic:** steady, safe and has anti-slip layer.

Handy: with the red button easy height adjustable.

 Width
 450 mm

 Height
 430 mm

 Depth
 390 mm