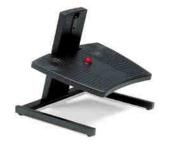

## "Dual" version: height adjustable 4 to 30 cm (BNEFFD).

**Ergonomic:** steady, safe and has anti-slip layer.

Handy: with the red button easy height adjustable.

 Width
 450 mm

 Height
 430 mm

 Depth
 390 mm

 Weight
 6.5 kg (2

 Product code
 BNEFFD

450 mm (17.72 inches) 430 mm (16.93 inches) 390 mm (15.35 inches) 6.5 kg (229.28 ounces) BNEFFD