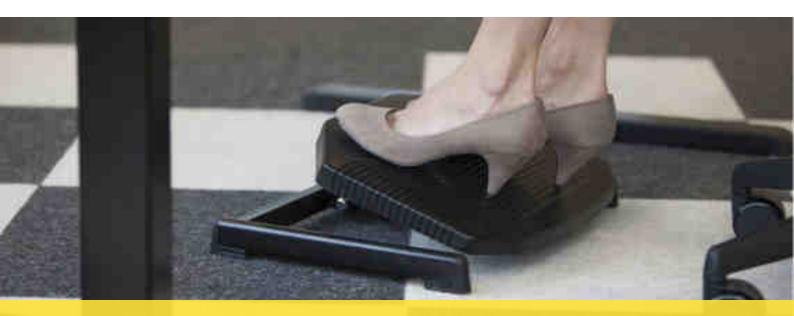

## Be comfortable at work, from head to toe

The Basic 950 ergonomic footrest provides legs with firm support.

This footrest helps maintain a good sitting posture while working at VDU screens.

We advise a footrest which is at least 45 cm wide and 35 cm deep. Its adjustable range should be at least 11 cm as measured from the floor surface. The slope of the support surface must be adjustable from 5 to at least 15 degrees.

**Ergonomic:** height adjustable (30-195 mm) and adjustable angle provides stable support for the feet.

**Comfortable:** contoured foot platform to minimize slip.

Setting up with: hand.

Adjustable range: 30-195 mm