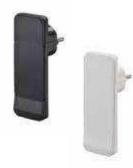

## FLAT PLUG

Flat plug without ejection mechanism

| Article no. Version                                 |                                         |  |  |  |  |  |
|-----------------------------------------------------|-----------------------------------------|--|--|--|--|--|
| FLAT PLUG                                           |                                         |  |  |  |  |  |
| Mounting plug – can be reconnected, without a cable |                                         |  |  |  |  |  |
|                                                     | Without lever and/or ejection mechanism |  |  |  |  |  |
| 933.001                                             | · VDE-approved                          |  |  |  |  |  |
|                                                     | · Colour: Black                         |  |  |  |  |  |
|                                                     | Without lever and/or ejection mechanism |  |  |  |  |  |
| 933.002                                             | · VDE-approved                          |  |  |  |  |  |
|                                                     | Colour: White                           |  |  |  |  |  |

## SMART PLUG

Flat plug with ejection mechanism

| Article no.                                         | Version                                      |  |  |  |  |
|-----------------------------------------------------|----------------------------------------------|--|--|--|--|
| SMART PL                                            | UG                                           |  |  |  |  |
| Mounting pl                                         | ug – can be reconnected, without a cable     |  |  |  |  |
|                                                     | $\cdot$ With lever and/or ejection mechanism |  |  |  |  |
| 933.008                                             | · VDE-approved                               |  |  |  |  |
|                                                     | · Colour: Black                              |  |  |  |  |
|                                                     | With lever and/or ejection mechanism         |  |  |  |  |
| 933.009                                             | · VDE-approved                               |  |  |  |  |
|                                                     | Colour: White                                |  |  |  |  |
|                                                     |                                              |  |  |  |  |
| With 1.5 m H05VV-F 3G 1.5/earthing contact coupling |                                              |  |  |  |  |
|                                                     | With lever and/or ejection mechanism         |  |  |  |  |
| 933.012                                             | Components VDE-approved                      |  |  |  |  |
|                                                     | · Colour: Black                              |  |  |  |  |
|                                                     | With lever and/or ejection mechanism         |  |  |  |  |
| 933.013                                             | Components VDE-approved                      |  |  |  |  |
|                                                     | · Colour: White                              |  |  |  |  |
|                                                     |                                              |  |  |  |  |
| With 3.0 m H                                        | H05VV-F 3G 1.5/earthing contact coupling     |  |  |  |  |
|                                                     | With lever and/or ejection mechanism         |  |  |  |  |
| 933.010                                             | Components VDE-approved                      |  |  |  |  |
|                                                     | · Colour: Black                              |  |  |  |  |
|                                                     |                                              |  |  |  |  |