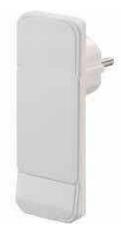

## SMART PLUG/FLAT PLUG Flat plug for safety and convenience

The SMART PLUG/FLAT PLUG allows optimum use to be made of limited space behind cupboards, in the kitchen or office. The plug fits all common flush power socket systems. When plugged in, it lies neatly on the socket outlet and thereby allows power to be used in very tight spaces. When using the SMART PLUG/FLAT PLUG, devices or furniture can be located very close to the wall. When visible in the room, the flat shape makes a bold design statement.

Flat shape