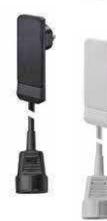

| With 1.5 m H05VV-F 3G 1.5/earthing contact coupling |                                         |  |  |  |
|-----------------------------------------------------|-----------------------------------------|--|--|--|
|                                                     | Without lever and/or ejection mechanism |  |  |  |
| 933.005                                             | Components VDE-approved                 |  |  |  |
|                                                     | · Colour: Black                         |  |  |  |
|                                                     | Without lever and/or ejection mechanism |  |  |  |
| 933.006                                             | Components VDE-approved                 |  |  |  |
|                                                     | Colour: White                           |  |  |  |

| With 1.6 m H05VV-F 3G 1.5/3-way tabletop power strip |                                                                                                                     |  |  |  |
|------------------------------------------------------|---------------------------------------------------------------------------------------------------------------------|--|--|--|
| 933.007                                              | <ul> <li>Without lever and/or ejection mechanism</li> <li>Components VDE-approved</li> <li>Colour: White</li> </ul> |  |  |  |

## SMART PLUG

Flat plug with ejection mechanism

| Article no.                                         | Version                                      |  |  |  |  |
|-----------------------------------------------------|----------------------------------------------|--|--|--|--|
| SMART PL                                            | UG                                           |  |  |  |  |
| Mounting pl                                         | ug – can be reconnected, without a cable     |  |  |  |  |
|                                                     | $\cdot$ With lever and/or ejection mechanism |  |  |  |  |
| 933.008                                             | · VDE-approved                               |  |  |  |  |
|                                                     | · Colour: Black                              |  |  |  |  |
|                                                     | With lever and/or ejection mechanism         |  |  |  |  |
| 933.009                                             | · VDE-approved                               |  |  |  |  |
|                                                     | Colour: White                                |  |  |  |  |
|                                                     |                                              |  |  |  |  |
| With 1.5 m H05VV-F 3G 1.5/earthing contact coupling |                                              |  |  |  |  |
|                                                     | With lever and/or ejection mechanism         |  |  |  |  |
| 933.012                                             | Components VDE-approved                      |  |  |  |  |
|                                                     | · Colour: Black                              |  |  |  |  |
|                                                     | With lever and/or ejection mechanism         |  |  |  |  |
| 933.013                                             | Components VDE-approved                      |  |  |  |  |
|                                                     | · Colour: White                              |  |  |  |  |
|                                                     |                                              |  |  |  |  |
| With 3.0 m H                                        | H05VV-F 3G 1.5/earthing contact coupling     |  |  |  |  |
|                                                     | With lever and/or ejection mechanism         |  |  |  |  |
| 933.010                                             | Components VDE-approved                      |  |  |  |  |
|                                                     | · Colour: Black                              |  |  |  |  |
|                                                     |                                              |  |  |  |  |