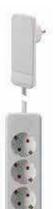

| With 1.6 m H05VV-F 3G 1.5/3-way tabletop power strip |                                                                                                                     |  |  |  |
|------------------------------------------------------|---------------------------------------------------------------------------------------------------------------------|--|--|--|
| 933.007                                              | <ul> <li>Without lever and/or ejection mechanism</li> <li>Components VDE-approved</li> <li>Colour: White</li> </ul> |  |  |  |

| With 1.6 m H | 105VV-F | 3G | 1.5/3-way | tal | oletop | power | strip |
|--------------|---------|----|-----------|-----|--------|-------|-------|
|              |         |    |           |     |        |       |       |