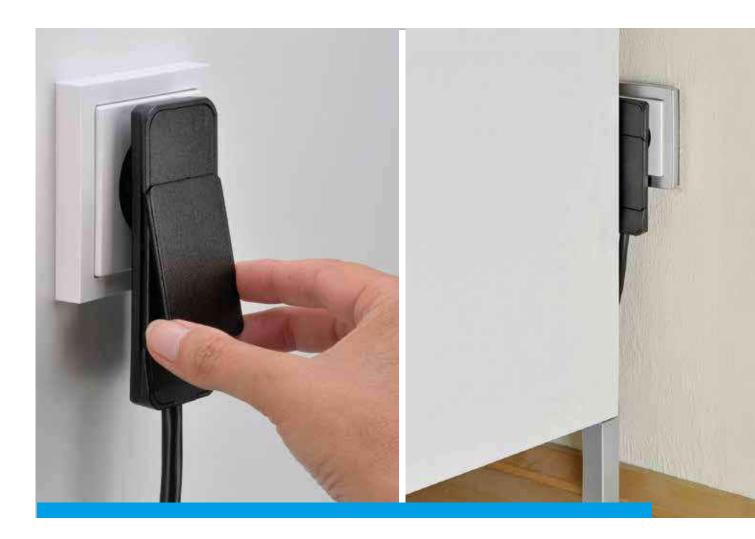

## SMART PLUG/FLAT PLUG Flat plug for safety and convenience

The SMART PLUG/FLAT PLUG allows optimum use to be made of limited space behind cupboards, in the kitchen or office. The plug fits all common flush power socket systems. When plugged in, it lies neatly on the socket outlet and thereby allows power to be used in very tight spaces. When using the SMART PLUG/FLAT PLUG, devices or furniture can be located very close to the wall. When visible in the room, the flat shape makes a bold design statement.

Unwieldy plugs which are hard to release are instantly a thing of the past. Thanks to the smart lever function of the SMART PLUG with ejection mechanism, the plug can be pulled out with little effort, thereby ensuring convenient unplugging of devices.