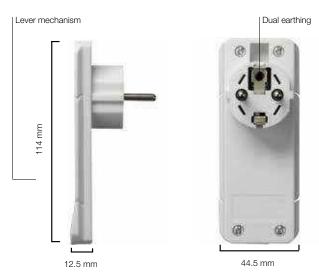

## SMART PLUG/FLAT PLUG Flat plug for safety and convenience

The SMART PLUG/FLAT PLUG allows optimum use to be made of limited space behind cupboards, in the kitchen or office. The plug fits all common flush power socket systems. When plugged in, it lies neatly on the socket outlet and thereby allows power to be used in very tight spaces. When using the SMART PLUG/FLAT PLUG, devices or furniture can be located very close to the wall. When visible in the room, the flat shape makes a bold design statement.

Unwieldy plugs which are hard to release are instantly a thing of the past. Thanks to the smart lever function of the SMART PLUG with ejection mechanism, the plug can be pulled out with little effort, thereby ensuring convenient unplugging of devices.

| The benefits<br>at a glance | <ul> <li>Flat shape, design with straight lines</li> <li>Fits all common flush power socket systems</li> <li>Allows power to be used in very tight spaces, especially behind furniture</li> </ul> |
|-----------------------------|---------------------------------------------------------------------------------------------------------------------------------------------------------------------------------------------------|
|                             | <ul> <li>Quality, VDE-approved flat plug</li> <li>Smart lever function means that little force has to be applied and plug can be</li> </ul>                                                       |
|                             | loosened with ease<br>• Earthing contact plug CEE 7/7                                                                                                                                             |