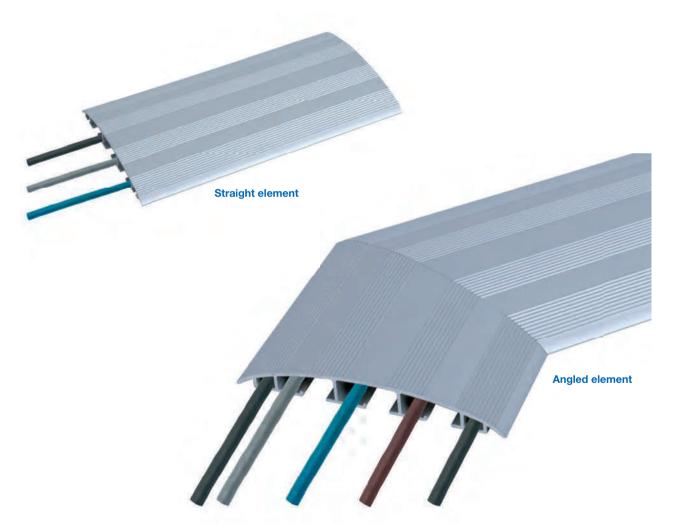

## **CABLE BRIDGE – the cable duct**

- ·WxH146x19mm
- $\cdot$  Anodised aluminium profile, rippled for anti-slip effect
- $\cdot$  3-chamber system allowing power and data cables to be routed separately
- $\cdot$  Can be fixed (with double-sided tape) or screwed into place on the floor (see fixing accessories)

| #                                                                                             |                   |
|-----------------------------------------------------------------------------------------------|-------------------|
| Straight element                                                                              |                   |
| 930.060                                                                                       | 1.0m              |
| 930.061                                                                                       | 2.0 m             |
| Angled element                                                                                |                   |
| 930.062                                                                                       | 45°               |
| 930.063                                                                                       | 90°               |
| Linking element   For linking straight elements   Screws into place with integral Allen bolts |                   |
| 930.064                                                                                       | Contents: 2 units |
| Fixing accessories   For screwing down cable ducts at the ends                                |                   |
| 930.065                                                                                       | Contents: 4 units |