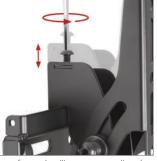

## **FEATURES**

- Unique 'Torsion-Tilt' mechanism for easy tilt adjustment
- Post installation screen alignment for perfect screen positioning
- Compatible with B-Tech's collar and pole system for pole mounting screens
- Arms feature levelling screws to adjust the screen height
- Safety screws help prevent unauthorised removal of screens
- Simple 'hook-on' installation
- All mounting hardware included

Unique 'Torsion-Tilt' mechanism allows for easy tilt adjustment up to +/-18°

for perfect screen positioning

Arms feature levelling screws to adjust the screen height once mounted

Security locking screws and Allen key provided for a secure installation