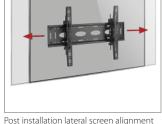

## **FEATURES**

- Unique 'Torsion-Tilt' mechanism for easy tilt adjustment
- Post installation screen alignment for perfect screen positioning
- Compatible with B-Tech's collar and pole system for pole mounting screens
- Arms feature levelling screws to adjust the screen height
- Safety screws help prevent unauthorised removal of screens
- Simple 'hook-on' installation
- All mounting hardware included

Unique 'Torsion-Tilt' mechanism allows for easy tilt adjustment up to +/-18°

for perfect screen positioning

Arms feature levelling screws to adjust the screen height once mounted

Security locking screws and Allen key provided for a secure installation