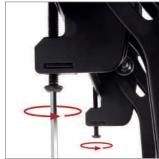

## **FEATURES**

- Unique 'Torsion-Tilt' mechanism for easy tilt adjustment
- Post installation screen alignment for perfect screen positioning
- Compatible with B-Tech's collar and pole system for pole mounting screens
- Arms feature levelling screws to adjust the screen height
- Safety screws help prevent unauthorised removal of screens
- Simple 'hook-on' installation
- All mounting hardware included

Unique 'Torsion-Tilt' mechanism allows for easy tilt adjustment up to +/-18°

for perfect screen positioning

Arms feature levelling screws to adjust the screen height once mounted

Security locking screws and Allen key provided for a secure installation