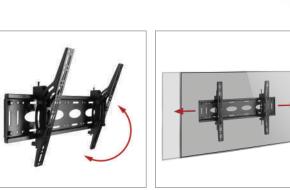

## **UNIVERSAL FLAT SCREEN WALL MOUNT WITH TILT**

Designed to mount large to extra-large sized screens, the BT8432  $\,$ is a flat screen wall mount that features a unique 'Torsion-Tilt' mechanism which allows easy tilt adjustment of the screen up to +/-15°. Also suitable for pole mounting using B-Tech's Accessory Collars, the BT8432 features levelling screws to adjust the screen level post installation as well as locking screws which help prevent unauthorised removal of the screen.

## **FEATURES**

- Unique 'Torsion-Tilt' mechanism for easy tilt adjustment
- Post installation screen alignment for perfect screen positioning
- Compatible with B-Tech's collar and pole system for pole mounting screens
- Arms feature levelling screws to adjust the screen height
- Safety screws help prevent unauthorised removal of screens
- Simple 'hook-on' installation
- All mounting hardware included