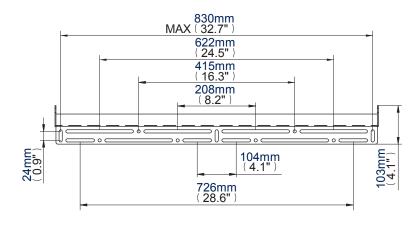

## **Universal Flat Screen Wall Mount** For Extra-Large Screens

(f) For more information please visit www.btechavmounts.com/BT8422-PRO

BT8422-PRO

Registered Design Number: 001713280-0034

**Wall Plate** 

| Colour: | Order Ref:   | EAN Code:     | Master Carton Qty: | Inner Carton Qty: | Master Carton Weight: | Master Carton Cube:  |
|---------|--------------|---------------|--------------------|-------------------|-----------------------|----------------------|
| Black   | BT8422-PRO/B | 5019318084256 | 4                  | 0                 | 16.97kg (37.41lbs)    | 1.38 cuft (0.039cbm) |