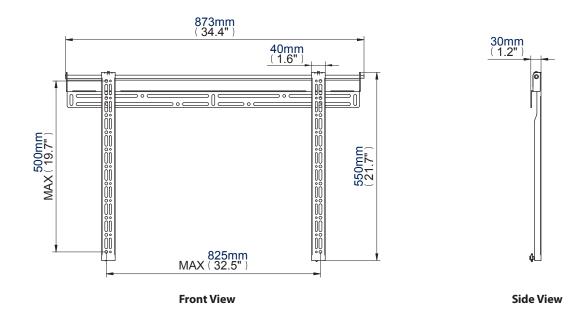

## **Universal Flat Screen Wall Mount** For Extra-Large Screens

(f) For more information please visit www.btechavmounts.com/BT8422-PRO

BT8422-PRO

Registered Design Number: 001713280-0034

**Wall Plate** 

| Colour: | Order Ref:   | EAN Code:     | Master Carton Qty: | Inner Carton Qty: | Master Carton Weight: | Master Carton Cube:  |
|---------|--------------|---------------|--------------------|-------------------|-----------------------|----------------------|
| Black   | BT8422-PRO/B | 5019318084256 | 4                  | 0                 | 16.97kg (37.41lbs)    | 1.38 cuft (0.039cbm) |