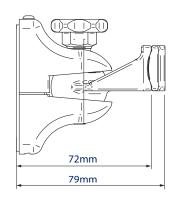

## Home Cinema Speaker Wall Mounts (Pair) with Tilt and Swivel

 $(\widehat{\mathbb{R}})$  For more information please visit www.btechavmounts.com/BT332

BT332

**Side View** 

**Front View** 

**Top View Wall Plate** 