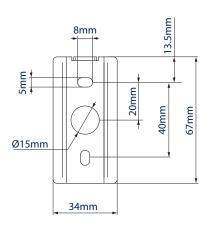

## Home Cinema Speaker Wall Mounts (Pair) with Tilt and Swivel

 $(\widehat{\mathbb{R}})$  For more information please visit www.btechavmounts.com/BT332

BT332

**Side View** 

**Front View** 

**Top View Wall Plate** 