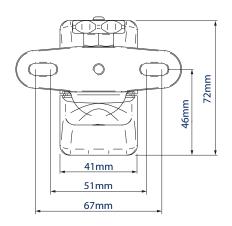

## Home Cinema Speaker Wall Mounts (Pair) with Tilt and Swivel

 $(\widehat{\mathbb{R}})$  For more information please visit www.btechavmounts.com/BT332

BT332

**Side View** 

**Front View** 

**Top View Wall Plate** 