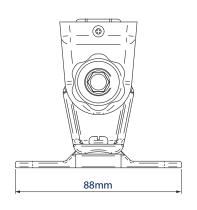

## Home Cinema Speaker Wall Mounts (Pair) with Tilt and Swivel

 $(\widehat{\mathbb{R}})$  For more information please visit www.btechavmounts.com/BT332

BT332

**Side View** 

**Front View** 

**Top View Wall Plate** 