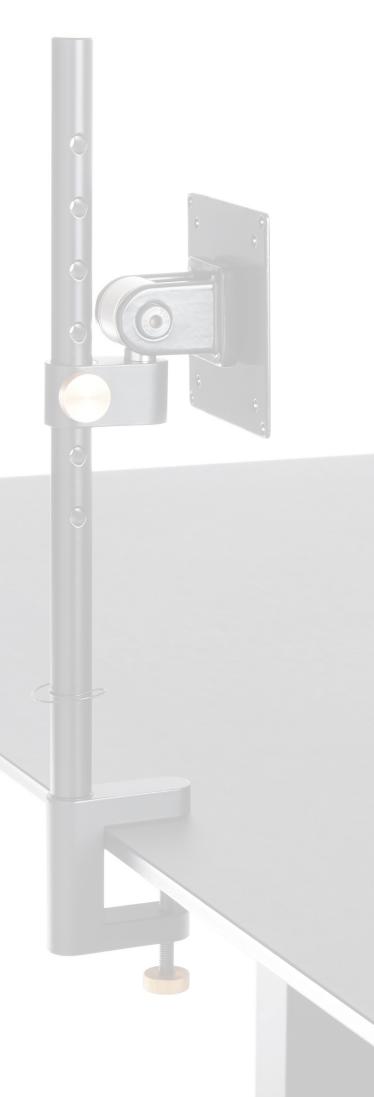

Tailoring the working space to be economically friendly is essential in order to avoid working-related injuries. This issue is exactly what this monitor system would like to solve by comfortability and availability. The monitor holder can easily be mounted at the prefered surface with one single clamp. The combination between the size of the monitor system and the mounting does that the monitor holder is recommendable for the smaller offices, - including home offices. Besides the optimization of space, the discreet size of the monitor holder makes it possible to have two monitor holders side by side. The design of the monitor holder makes it possible to use it with one of the cable managements from the same collection. The APTO collection is designed with modern, elegant shapes, which equally can bee seen at the design of this monitor holder. Especially the sophisticated brass detail at the multi clamp is consisting at the design of the monitor holder. Meaning, the two products are melted together as one united product when mouting the monitor holder in the multi clamp.