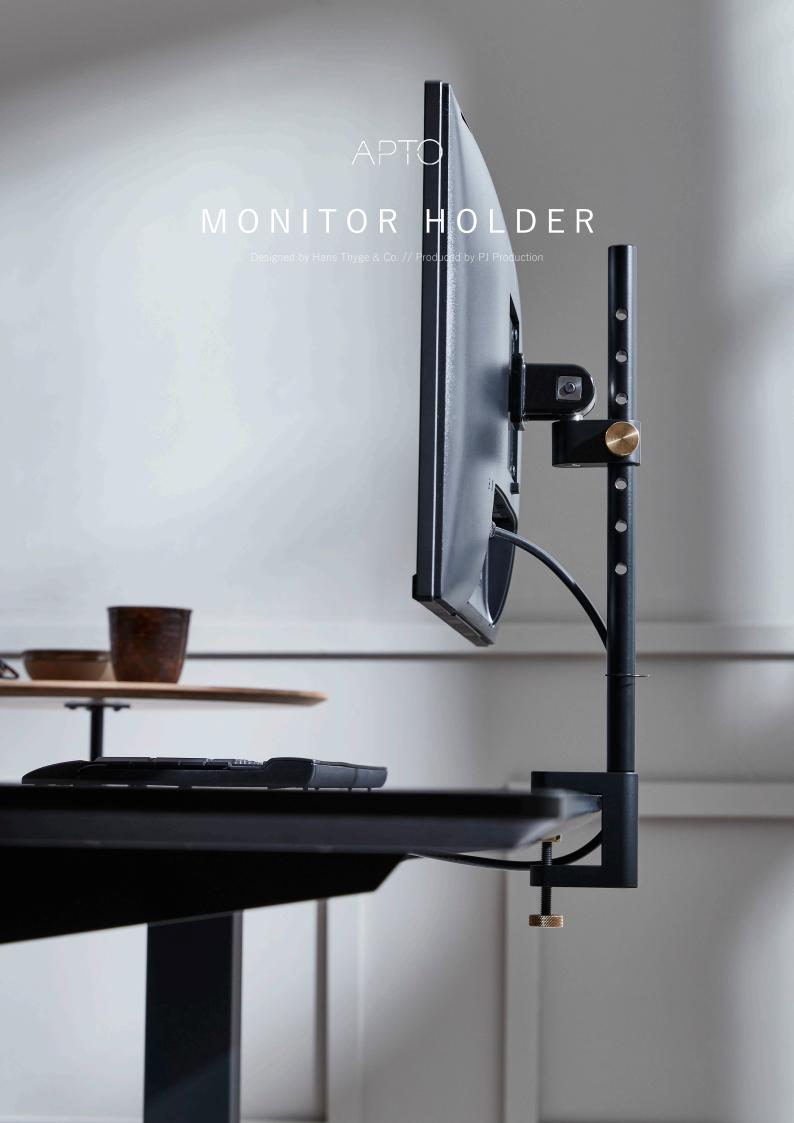

Tailoring the working space to be economically friendly is essential in order to avoid working-related injuries. This issue is exactly what this monitor system would like to solve by comfortability and availability. The monitor holder can easily be mounted at the prefered surface with one single clamp. The combination between the size of the monitor system and the mounting does that the monitor holder is recommendable for the smaller offices, - including home offices. Besides the optimization of space, the discreet size of the monitor holder makes it possible to have two monitor holders side by side. The design of the monitor holder makes it possible to use it with one of the cable managements from the same collection. The APTO collection is designed with modern, elegant shapes, which equally can bee seen at the design of this monitor holder. Especially the sophisticated brass detail at the multi clamp is consisting at the design of the monitor holder. Meaning, the two products are melted together as one united product when mouting the monitor holder in the multi clamp.

## APTO

## MONITOR HOLDER

Designed by Hans Thyge & Co. // Produced by PJ Production