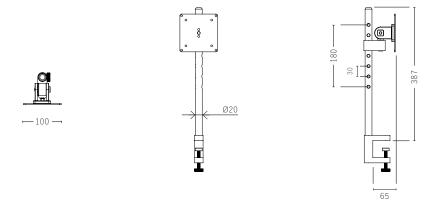

Tailoring the working space to be economically friendly is essential in order to avoid working-related injuries. This issue is exactly what this monitor system would like to solve by comfortability and availability. The monitor holder can easily be mounted at the prefered surface with one single clamp. The combination between the size of the monitor system and the mounting does that the monitor holder is recommendable for the smaller offices, - including home offices. Besides the optimization of space, the discreet size of the monitor holder makes it possible to have two monitor holders side by side. The design of the monitor holder makes it possible to use it with one of the cable managements from the same collection. The APTO collection is designed with modern, elegant shapes, which equally can bee seen at the design of this monitor holder. Especially the sophisticated brass detail at the multi clamp is consisting at the design of the monitor holder. Meaning, the two products are melted together as one united product when mouting the monitor holder in the multi clamp.