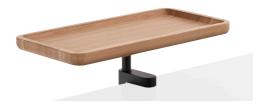

## TABLE SHELF - BAMBOO

Keep the working space representative without any unnecessary interruptions, such as messy pens, tape, clips, among other smaller objects. You can easily solve the problem with this bamboo table shelf, that can be mounted on the table with one single clamp. The table shelf has a rectangular shape with a graphical, visuel expression, as the table shelf is divided from the top of the desk.

The bamboo table shelf is measuring  $160 \times 310$  mm, and has a design characterised by organic shapes, - looking at the edges, that supporting the design and providing extra security for the stored objects at the bamboo table shelf.