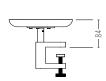

## TABLE SHELF - BAMBOO

Keep the working space representative without any unnecessary interruptions, such as messy pens, tape, clips, among other smaller objects. You can easily solve the problem with this bamboo table shelf, that can be mounted on the table with one single clamp. The table shelf has a rectangular shape with a graphical, visuel expression, as the table shelf is divided from the top of the desk.

The bamboo table shelf is measuring  $160 \times 310$  mm, and has a design characterised by organic shapes, - looking at the edges, that supporting the design and providing extra security for the stored objects at the bamboo table shelf.