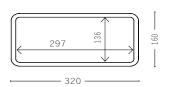

The bamboo table shelf is measuring  $160 \times 310$  mm, and has a design characterised by organic shapes, - looking at the edges, that supporting the design and providing extra security for the stored objects at the bamboo table shelf.