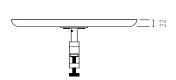

## TABLE SHELF - BAMBOO

Keep the working space representative without any unnecessary interruptions, such as messy pens, tape, clips, among other smaller objects. You can easily solve the problem with this bamboo table shelf, that can be mounted on the table with one single clamp. The table shelf has a rectangular shape with a graphical, visuel expression, as the table shelf is divided from the top of the desk.

The bamboo table shelf is measuring  $160 \times 310$  mm, and has a design characterised by organic shapes, - looking at the edges, that supporting the design and providing extra security for the stored objects at the bamboo table shelf.