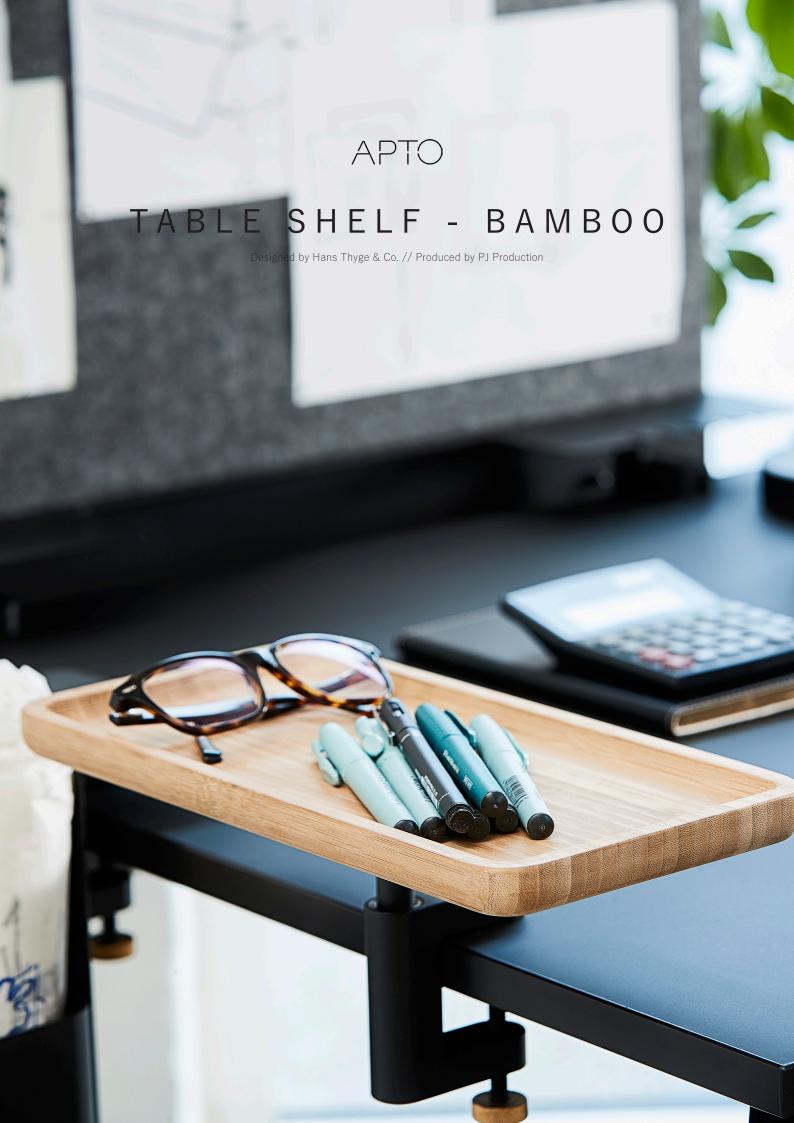

## TABLE SHELF - BAMBOO

Keep the working space representative without any unnecessary interruptions, such as messy pens, tape, clips, among other smaller objects. You can easily solve the problem with this bamboo table shelf, that can be mounted on the table with one single clamp. The table shelf has a rectangular shape with a graphical, visuel expression, as the table shelf is divided from the top of the desk.

The bamboo table shelf is measuring  $160 \times 310$  mm, and has a design characterised by organic shapes, - looking at the edges, that supporting the design and providing extra security for the stored objects at the bamboo table shelf.

The table shelf is produced of bamboo, which is the most environmentally-friendly resource to sustainability, durability, and versatility. Bamboo is widely perceived as an attractive alternative due to its green growths, sustainable harvesting, and wood-like properties. Furthermore, the bamboo is providing a welcoming atmosphere towards the boring, unpersonalised working environments.