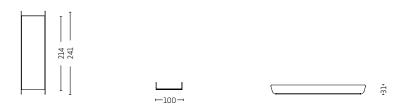

### ADD-ON - INSERT

Designed by Hans Thyge & Co. // Produced by PJ Production

6000-0238 Felt