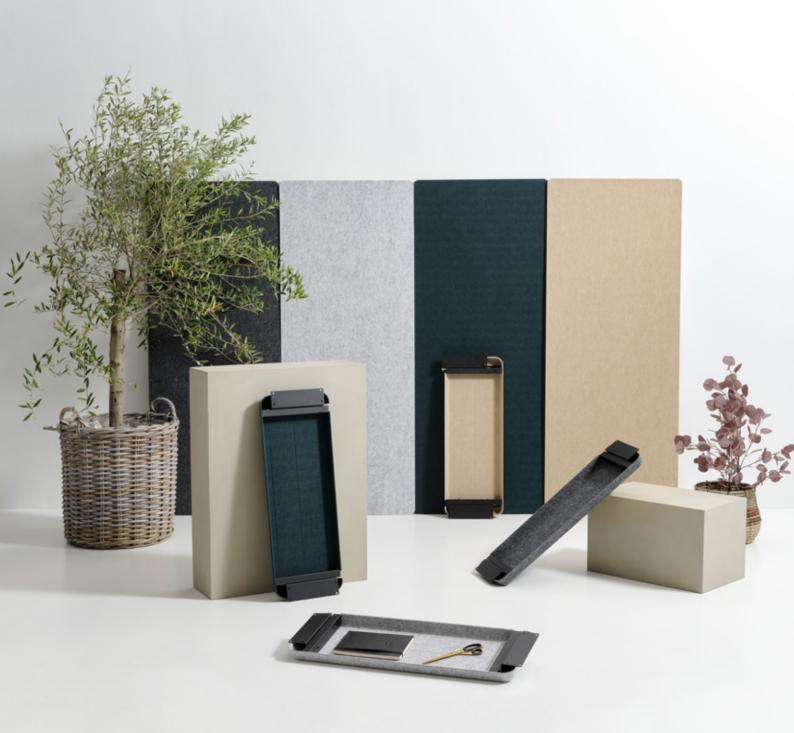

The APTO collection contains several products crafted from repurposed plastic, including this design-protected felt drawer. The felt is produced by plastic bottles from the ocean containing a minimum of 70% recycled material. Meaning, the drawer has a sustainable aspect providing personality and authenticity.

The drawer has achieved the design protection due to different reasons. The combination between the organic shapes, the modern expression, - while being opened and closed, and the sophisticated design with hidden sliders, are definitely remarkable features to highlight. Despite the disrecteness, an instinctively powerfulness is occuring when furnishing with this felt drawer, - even at existing working environments. This is mainly due to the statement provided by the combination of the recycled material and the aesthetically and timeless design, where every detail has been considered.