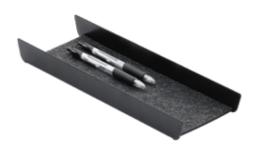

### ADD-ON - INSERT

Designed by Hans Thyge & Co. // Produced by PJ Production

6000-0238 Felt