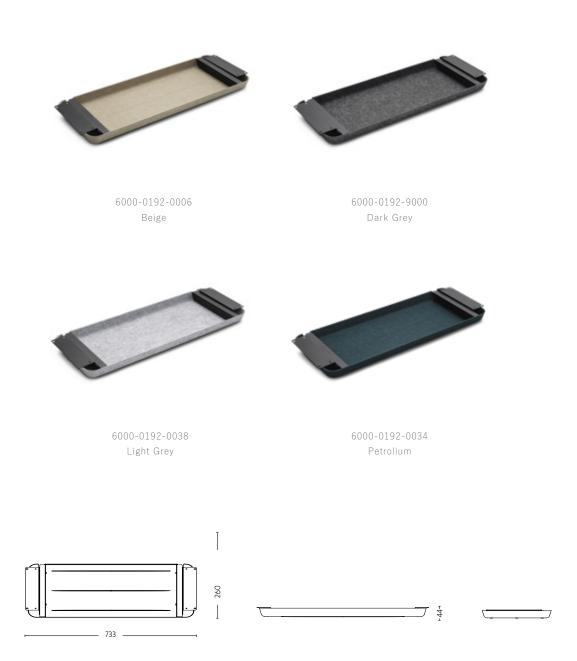

#### FELT DRAWER - SLIM

Did you know that since the 1950s, around 8.3 billion tons of plastic have been produced worldwide? Only 9% of it has been recycled, where the rest become waste, or are discarded directly into the ocean. Within the framework of this development, we have added value to waste plastic bottles, and turned these into essential products for the developing world.

The APTO collection contains several products crafted from repurposed plastic, including this design-protected felt drawer. The felt is produced by plastic bottles from the ocean containing a minimum of 70% recycled material. Meaning, the drawer has a sustainable aspect providing personality and authenticity.

The drawer has achieved the design protection due to different reasons. The combination between the organic shapes, the modern expression, - while being opened and closed, and the sophisticated design with hidden sliders, are definitely remarkable features to highlight. Despite the disrecteness, an instinctively powerfulness is occuring when furnishing with this felt drawer, - even at existing working environments. This is mainly due to the statement provided by the combination of the recycled material and the aesthetically and timeless design, where every detail has been considered.