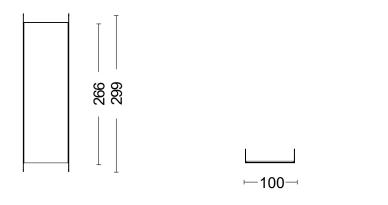

t is produced by plastic bottles from the ocean containing a minimum of 70% recycled material. Meaning, the drawer has a sustainable aspect providing personality and authenticity. The drawer has achieved the design protection due to different reasons. The combination between the organic shapes, the modern expression, - while being opened and closed, and the sophisticated design with hidden sliders, are definitely remarkable features to highlight. Despite the disrecteness, an instinctively powerfulness is occurring when furnishing with this felt drawer, - even at existing working environments. This is mainly due to the statement provided by the combination of the recycled material and the aesthetically and timeless design, where every detail has been considered.

## APTO



6000-0199 Felt