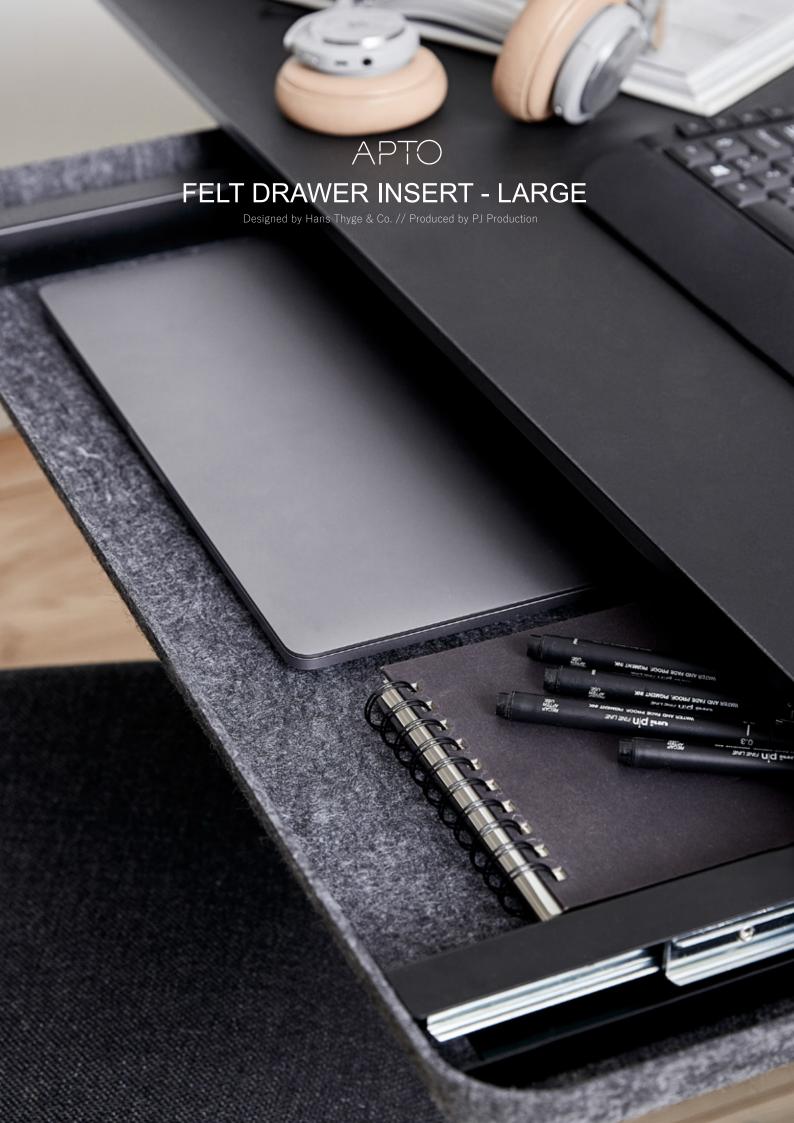

## FELT DRAWER INSERT - LARGE

TO THE PARTY

Did you know that since the 1950s, around 8.3 billion tons of plastic have been produced worldwide? Only 9% of it has been recycled, where the rest become waste, or are discarded directly into the ocean. Within the framework of this development, we have added value to waste plastic bottles, and turned these into essential products for the developing world.

The APTO collection contains several products crafted from repurposed plastic, including this design-protected felt drawer. The felt is produced by plastic bottles from the ocean containing a minimum of 70% recycled material. Meaning, the drawer has a sustainable aspect providing personality and authenticity. The drawer has achieved the design protection due to different reasons. The combination between the organic shapes, the modern expression, - while being opened and closed, and the sophisticated design with hidden sliders, are definitely remarkable features to highlight. Despite the disrecteness, an instinctively powerfulness is occurring when furnishing with this felt drawer, - even at existing working environments. This is mainly due to the statement provided by the combination of the recycled material and the aesthetically and timeless design, where every detail has been considered.