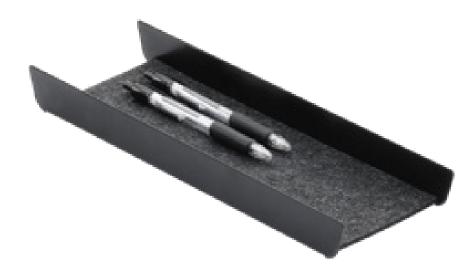

The APTO collection contains several products crafted from repurposed plastic, including this design-protected felt drawer. The felt is produced by plastic bottles from the ocean containing a minimum of 70% recycled material. Meaning, the drawer has a sustainable aspect providing personality and authenticity. The drawer has achieved the design protection due to different reasons. The combination between the organic shapes, the modern expression, - while being opened and closed, and the sophisticated design with hidden sliders, are definitely remarkable features to highlight. Despite the disrecteness, an instinctively powerfulness is occurring when furnishing with this felt drawer, - even at existing working environments. This is mainly due to the statement provided by the combination of the recycled material and the aesthetically and timeless design, where every detail has been considered.