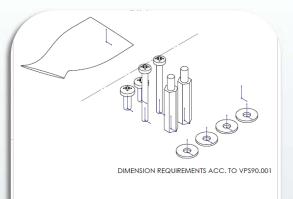

#### • Vogel's article number: 0999039

- Vogel's article name: 'SERVICE KIT SONY W6'
- Contains:
  - 2 M6 x 16 bolts
  - 2 M5 x 50 bolts
  - 2 M6 x H10 x L40 spacers
  - 4 M6 washers
- Available from June 28-06-2013 onwards

| ITEM<br>No | CLOSED/QTY   | DESCRIPTION                               | PART<br>NUMBER | Color                        |
|------------|--------------|-------------------------------------------|----------------|------------------------------|
| 1          | 2            | CROSS REC PAN HEAD SCREW M5x50<br>St. 4.8 | T331639_00     | EL.<br>ZINC.<br>PL.<br>CLEAI |
| 2          | 4            | WASHER M6x18x1.6                          | T204670 02     | Defau                        |
| 3          | 1            | BAG SMALL                                 | T200165_03     | Defau                        |
| 4          | 2            | CROSS REC PAN HEAD SCREW M6x16            | T331641_00     | Defau                        |
| 5          | 2            | spacer m6 x 40 x 10                       | T331768_00     | Defo                         |
| 1A         | IGE DATE USE | ECR no. DESCRIPTION                       |                |                              |
|            |              |                                           |                |                              |