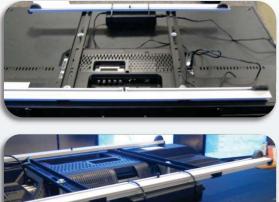

### Service kit 'SONY W6' - article number: 0999039

for THIN and WALL in combination with SONY KDL-xxW6xx

August, 2013

Also use wall mount instruction manual and/or video

3 111

remove screws/bolts

Mount AC-adapter on wall (as prescribed by Sony) or mount adapter behind TV / bracket interface (a longer mains cord is required in this case)

• Requires a longer (Euro) mains cord (> 1.50 m) and 2 tie-wraps

External power supply (AC adapter): Sony xxW655 and xxW656 Series TVs only