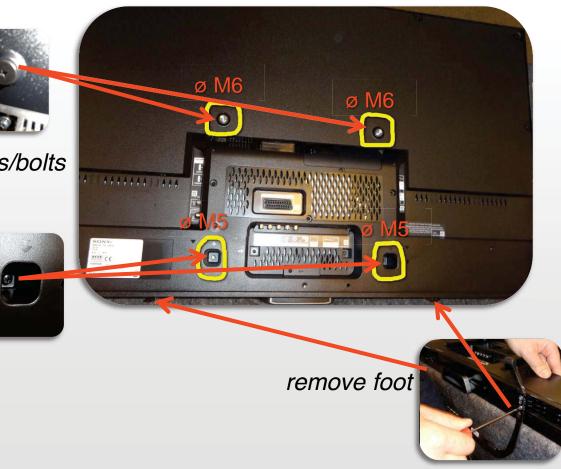

### Service kit 'SONY W6' - article number: 0999039

for THIN and WALL in combination with SONY KDL-xxW6xx

August, 2013

Also use wall mount instruction manual and/or video

3 111

remove screws/bolts

Mount AC-adapter on wall (as prescribed by Sony) or mount adapter behind TV / bracket interface (a longer mains cord is required in this case)

#### • Vogel's article number: 0999039

- Vogel's article name: 'SERVICE KIT SONY W6'
- Contains:
  - 2 M6 x 16 bolts
  - 2 M5 x 50 bolts
  - 2 M6 x H10 x L40 spacers
  - 4 M6 washers
- Available from June 28-06-2013 onwards