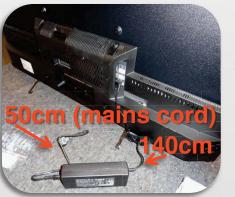

• Requires a longer (Euro) mains cord (> 1.50 m) and 2 tie-wraps

External power supply (AC adapter): Sony xxW655 and xxW656 Series TVs only