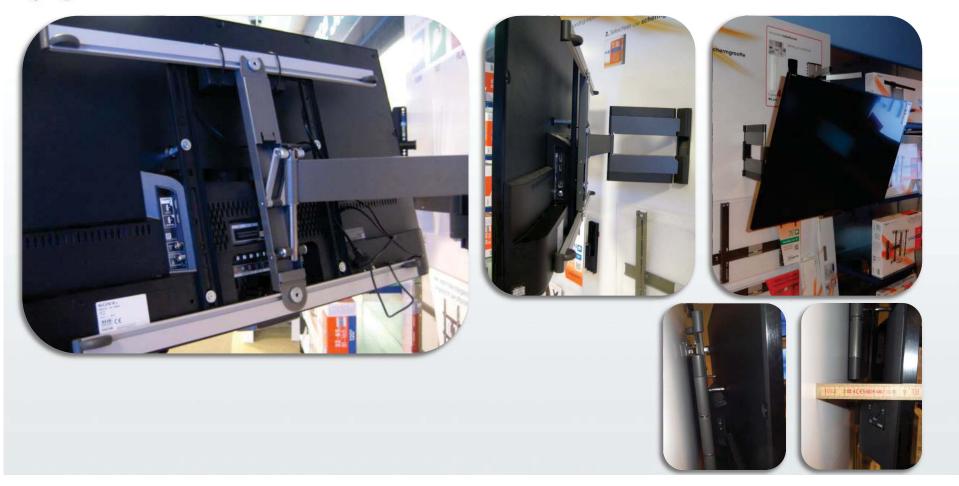

### Service kit 'SONY W6' - article number: 0999039

for THIN and WALL in combination with SONY KDL-xxW6xx

August, 2013

Also use wall mount instruction manual and/or video

3 111

remove screws/bolts

Mount AC-adapter on wall (as prescribed by Sony) or mount adapter behind TV / bracket interface (a longer mains cord is required in this case)

Mounti

# Mounting of THIN 345

# Vogel's THIN 345 + Sony KDL-42W655A