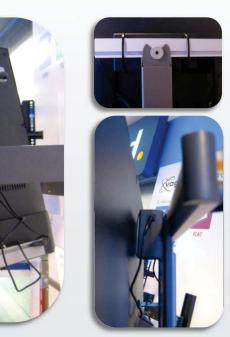

### Service kit 'SONY W6' - article number: 0999039

for THIN and WALL in combination with SONY KDL-xxW6xx

August, 2013

Also use wall mount instruction manual and/or video

3 111

remove screws/bolts

Mount AC-adapter on wall (as prescribed by Sony) or mount adapter behind TV / bracket interface (a longer mains cord is required in this case)

# Mounting of THIN 345

# Vogel's THIN 345 + Sony KDL-42W655A