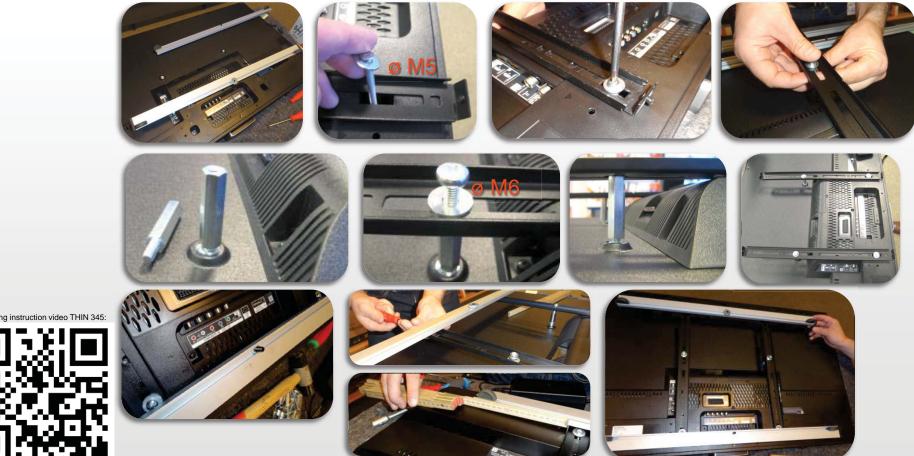

# Mounting of THIN 345

# Vogel's THIN 345 + Sony KDL-42W655A

#### • Vogel's article number: 0999039

- Vogel's article name: 'SERVICE KIT SONY W6'
- Contains:
  - 2 M6 x 16 bolts
  - 2 M5 x 50 bolts
  - 2 M6 x H10 x L40 spacers
  - 4 M6 washers
- Available from June 28-06-2013 onwards