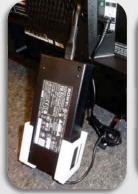

### Service kit 'SONY W6' - article number: 0999039

for THIN and WALL in combination with SONY KDL-xxW6xx

August, 2013

Also use wall mount instruction manual and/or video

3 111

remove screws/bolts

Mount AC-adapter on wall (as prescribed by Sony) or mount adapter behind TV / bracket interface (a longer mains cord is required in this case)