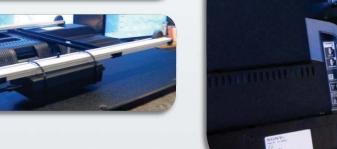

### Service kit 'SONY W6' - article number: 0999039

for THIN and WALL in combination with SONY KDL-xxW6xx

August, 2013

Also use wall mount instruction manual and/or video

3 111

remove screws/bolts

Mount AC-adapter on wall (as prescribed by Sony) or mount adapter behind TV / bracket interface (a longer mains cord is required in this case)

• Requires a longer (Euro) mains cord (> 1.50 m) and 2 tie-wraps

External power supply (AC adapter): Sony xxW655 and xxW656 Series TVs only