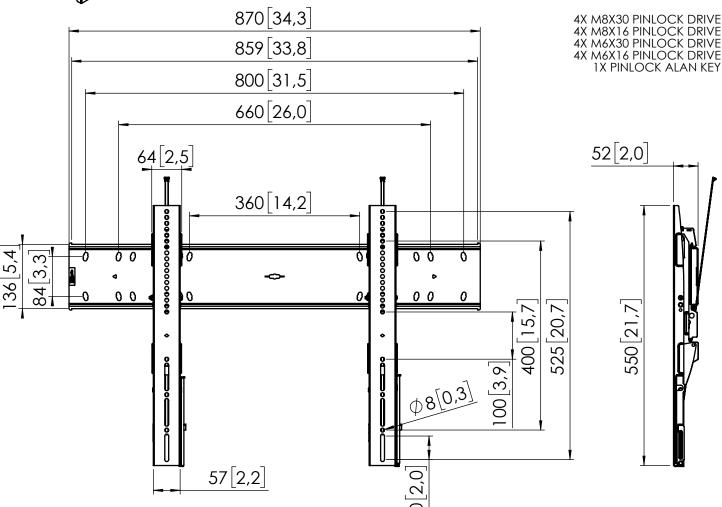

## Wall mounting kit:

6X SREW/BOLT PROF SW13 7X80 6X FISCHER PLUG UX10

Screen mounting kit:

4X M8X30 BOLT PROF POZI2/KW10 DRIVE
4X M8X16 BOLT PROF POZI2/KW10 DRIVE
4X M6X30 BOLT PROF POZI2/KW10 DRIVE
4X M6X16 BOLT PROF POZI2/KW10 DRIVE 8X SPACER 5MM 4X M8 WASHER