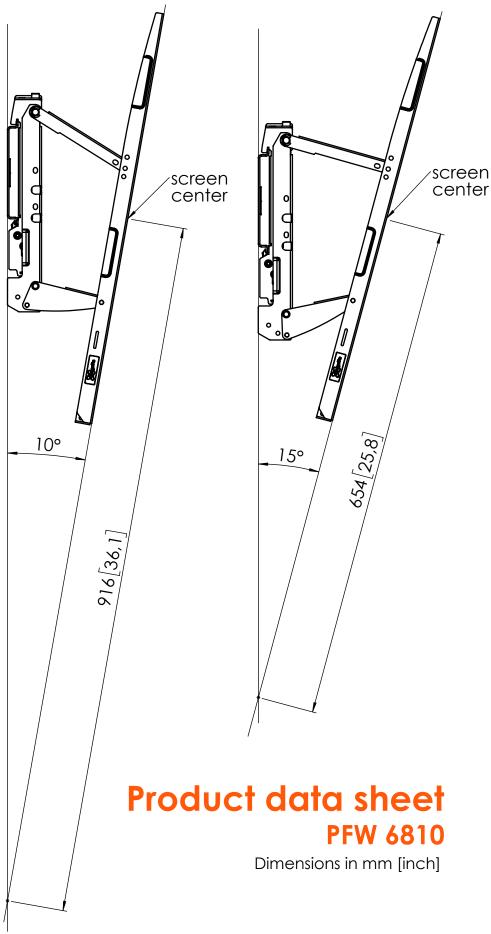

## **Product data sheet PFW 6810**

Dimensions in mm [inch]

Tilt angles:

0 degrees 5 degrees 10 degrees 15 degrees

Screen sizes: Max weight: 55 INCH TO 80 INCH 75KG