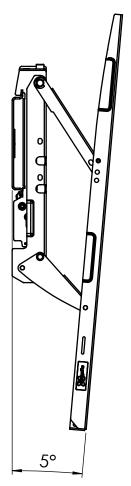

## **Product data sheet PFW 6810**

Dimensions in mm [inch]

Tilt angles:

0 degrees 5 degrees 10 degrees 15 degrees

Screen sizes: Max weight: 55 INCH TO 80 INCH 75KG