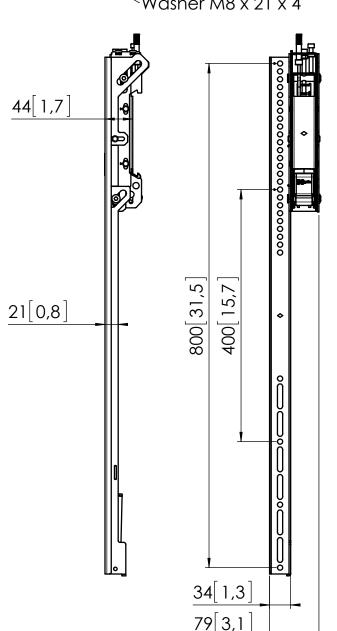

## **Product data sheet PFS 3508**

Dimensions in mm [inch]

Max weight: 80 kg

Wall mounting kit:

Screen mounting kit:

Note: This document and specifications herein are confidential and the exclusive property of Vogel's Products b.v. Neither this design nor any information contained in this drawing may be reproduced or disclosed to others without written consent of Vogel's Products b.v. The design and information will not be reproduced, copied or used, either in part or in its entirety, as the basis for the manufacture or sale of items without written permission.