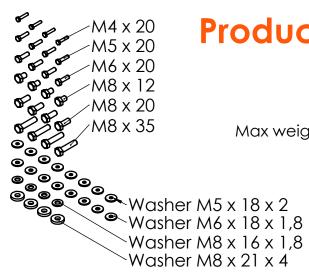

## **Product data sheet PFS 3508**

Dimensions in mm [inch]

Max weight: 80 kg

Wall mounting kit:

Screen mounting kit:

Note: This document and specifications herein are confidential and the exclusive property of Vogel's Products b.v. Neither this design nor any information contained in this drawing may be reproduced or disclosed to others without written consent of Vogel's Products b.v. The design and information will not be reproduced, copied or used, either in part or in its entirety, as the basis for the manufacture or sale of items without written permission.