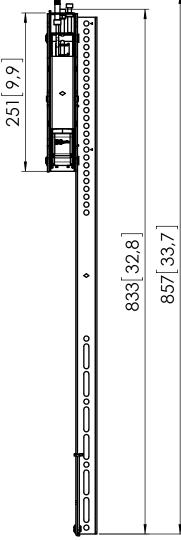

## **Product data sheet PFS 3508**

Dimensions in mm [inch]

Max weight: 80 kg

Wall mounting kit:

Screen mounting kit:

Note: This document and specifications herein are confidential and the exclusive property of Vogel's Products b.v. Neither this design nor any information contained in this drawing may be reproduced or disclosed to others without written consent of Vogel's Products b.v. The design and information will not be reproduced, copied or used, either in part or in its entirety, as the basis for the manufacture or sale of items without written permission.