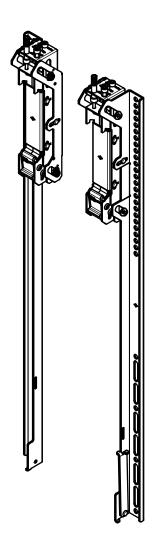

## **Product data sheet PFS 3508**

Dimensions in mm [inch]

Max weight: 80 kg

Wall mounting kit:

Screen mounting kit:

Note: This document and specifications herein are confidential and the exclusive property of Vogel's Products b.v. Neither this design nor any information contained in this drawing may be reproduced or disclosed to others without written consent of Vogel's Products b.v. The design and information will not be reproduced, copied or used, either in part or in its entirety, as the basis for the manufacture or sale of items without written permission.