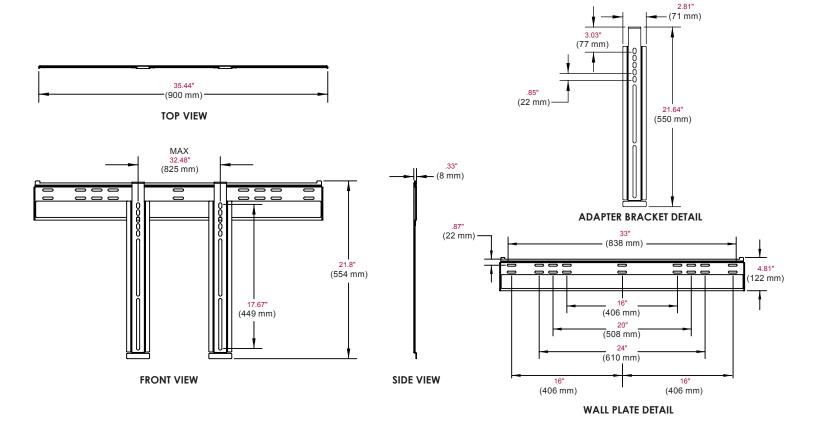

### **Product Specifications**

|         | DIMENSIONS (W x H x D)                      | PRODUCT WEIGHT | LOAD CAPACITY  | FINISH                                 | AVAILABLE COLORS |
|---------|---------------------------------------------|----------------|----------------|----------------------------------------|------------------|
| SUF660P | 35.44" x 21.8" x .33"<br>(900 x 554 x 8 mm) | 7.11b (3.2 Kg) | 150 lb (68 Kg) | Scratch<br>resistant<br>fused<br>epoxy | Gloss Black      |