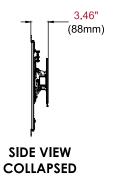

# **Product Specifications**

|         | DIMENSIONS (W x H x D)                                   | PRODUCT WEIGHT      | LOAD CAPACITY | FINISH                           | AVAILABLE COLORS |
|---------|----------------------------------------------------------|---------------------|---------------|----------------------------------|------------------|
| SP746PU | 19.21" x 16.75" x 3.46"-12.84"<br>(488 x 425 x 88-326mm) | 10.36lb<br>(4.70kg) | 80lb (36kg)   | Scratch resistant<br>fused epoxy | Semi-gloss black |