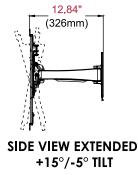

# **Product Specifications**

|         | DIMENSIONS (W x H x D)                                   | PRODUCT WEIGHT      | LOAD CAPACITY | FINISH                           | AVAILABLE COLORS |
|---------|----------------------------------------------------------|---------------------|---------------|----------------------------------|------------------|
| SP746PU | 19.21" x 16.75" x 3.46"-12.84"<br>(488 x 425 x 88-326mm) | 10.36lb<br>(4.70kg) | 80lb (36kg)   | Scratch resistant<br>fused epoxy | Semi-gloss black |