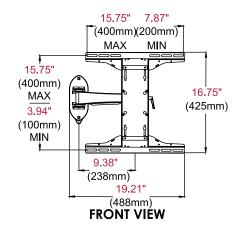

# **Product Specifications**

|         | DIMENSIONS (W x H x D)                                   | PRODUCT WEIGHT      | LOAD CAPACITY | FINISH                           | AVAILABLE COLORS |
|---------|----------------------------------------------------------|---------------------|---------------|----------------------------------|------------------|
| SP746PU | 19.21" x 16.75" x 3.46"-12.84"<br>(488 x 425 x 88-326mm) | 10.36lb<br>(4.70kg) | 80lb (36kg)   | Scratch resistant<br>fused epoxy | Semi-gloss black |