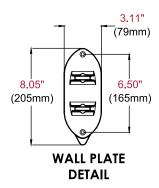

**Accessories** 

WSP700/WSP701: Metal Stud Wall Plates for 16"/24" Center Metal Studs

All dimensions = inch (mm)