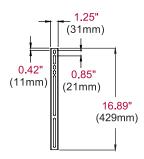

# **VERTICAL ADAPTOR**

### **Product Specifications**

|          | DIMENSIONS (W x H x D)                        | PRODUCT WEIGHT  | LOAD CAPACITY | FINISH                           | AVAILABLE COLORS |
|----------|-----------------------------------------------|-----------------|---------------|----------------------------------|------------------|
| SF650(P) | 30.87" x 16.89" x 1.20"<br>(784 x 429 x 30mm) | 5.30lb (2.40kg) | 175lb (79kg)  | Scratch resistant<br>fused epoxy | Semi-gloss black |