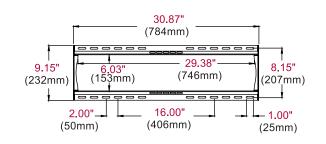

### **Product Specifications**

|          | DIMENSIONS (W x H x D)                        | PRODUCT WEIGHT  | LOAD CAPACITY | FINISH                           | AVAILABLE COLORS |
|----------|-----------------------------------------------|-----------------|---------------|----------------------------------|------------------|
| SF650(P) | 30.87" x 16.89" x 1.20"<br>(784 x 429 x 30mm) | 5.30lb (2.40kg) | 175lb (79kg)  | Scratch resistant<br>fused epoxy | Semi-gloss black |

### Accessories

ACC415: Metal Stud Fastener Kit

All dimensions = inch (mm)

WALL PLATE