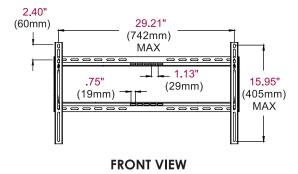

### **Product Specifications**

|          | DIMENSIONS (W x H x D)                        | PRODUCT WEIGHT  | LOAD CAPACITY | FINISH                           | AVAILABLE COLORS |
|----------|-----------------------------------------------|-----------------|---------------|----------------------------------|------------------|
| SF650(P) | 30.87" x 16.89" x 1.20"<br>(784 x 429 x 30mm) | 5.30lb (2.40kg) | 175lb (79kg)  | Scratch resistant<br>fused epoxy | Semi-gloss black |