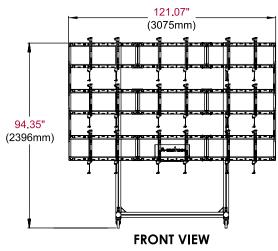

### **Product Specifications**

|             | DIMENSIONS (W x H x D)                             | PRODUCT WEIGHT  | LOAD CAPACITY                      | FINISH   | AVAILABLE COLORS |
|-------------|----------------------------------------------------|-----------------|------------------------------------|----------|------------------|
| DS-C555-3X3 | 121.07" x 94.35" x 36.10"<br>(3075 x 2396 x 917mm) | 274lb (124.5kg) | 900lb (409kg)<br>100lb per display | Textured | Black            |