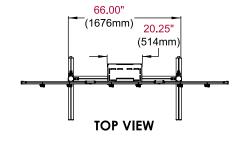

### **Product Specifications**

|             | DIMENSIONS (W x H x D)                             | PRODUCT WEIGHT  | LOAD CAPACITY                      | FINISH   | AVAILABLE COLORS |
|-------------|----------------------------------------------------|-----------------|------------------------------------|----------|------------------|
| DS-C555-3X3 | 121.07" x 94.35" x 36.10"<br>(3075 x 2396 x 917mm) | 274lb (124.5kg) | 900lb (409kg)<br>100lb per display | Textured | Black            |