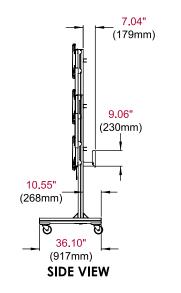

### **Product Specifications**

|             | DIMENSIONS (W x H x D)                             | PRODUCT WEIGHT  | LOAD CAPACITY                      | FINISH   | AVAILABLE COLORS |
|-------------|----------------------------------------------------|-----------------|------------------------------------|----------|------------------|
| DS-C555-3X3 | 121.07" x 94.35" x 36.10"<br>(3075 x 2396 x 917mm) | 274lb (124.5kg) | 900lb (409kg)<br>100lb per display | Textured | Black            |