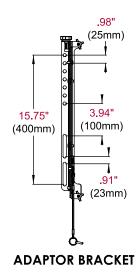

### **Accessories**

ACC-V800X: Adaptor accessory for 600 x 400 and 800 x 400mm mounting patterns

ACC310VWC4: Video Wall Cart Accessory Feet - 4pk

All dimensions = inch (mm)