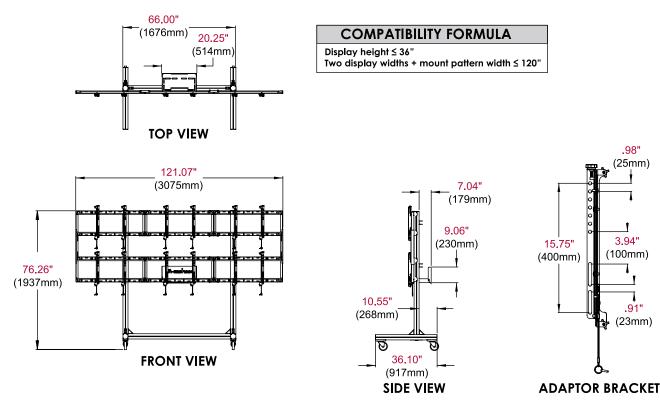

# **Product Specifications**

|             | DIMENSIONS (W x H x D)                             | PRODUCT WEIGHT | LOAD CAPACITY                      | FINISH   | AVAILABLE COLORS |
|-------------|----------------------------------------------------|----------------|------------------------------------|----------|------------------|
| DS-C555-3X2 | 121.07" x 76.26" x 36.10"<br>(3075 x 1937 x 917mm) | 201lb (91.3kg) | 600lb (272kg)<br>100lb per display | Textured | Black            |

## **Package Specifications**

|             | PACKAGE SIZE (W x H x D)                         | PACKAGE SHIP<br>WEIGHT | PACKAGE UPC CODE | PACKAGE CONTENTS                                    | UNITS IN PACKAGE |
|-------------|--------------------------------------------------|------------------------|------------------|-----------------------------------------------------|------------------|
| DS-C555-3X2 | 37.50" x 12.50" x 84.00"<br>(953 x 318 x 2134mm) | 228lb (103.6kg)        | 735029301486     | Stand, casters,<br>display adaptors<br>and hardware | 1                |