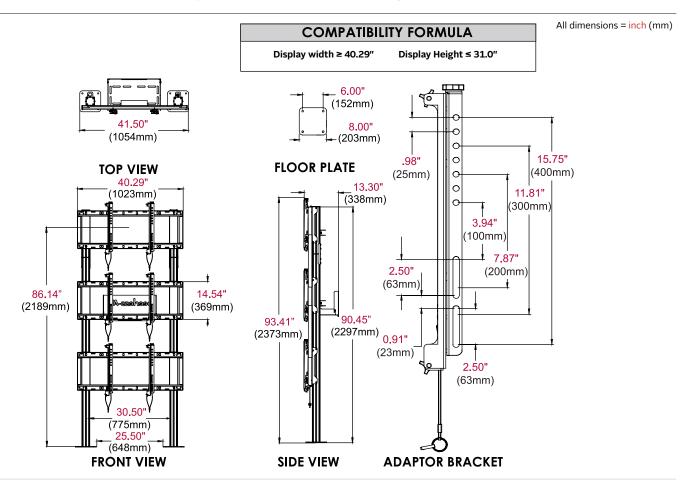

# **Product Specifications**

|             | DIMENSIONS (W x H x D)                            | PRODUCT WEIGHT | LOAD CAPACITY                      | FINISH         | AVAILABLE COLORS |
|-------------|---------------------------------------------------|----------------|------------------------------------|----------------|------------------|
| DS-S560-1X3 | 41.50" x 93.41" x 13.30"<br>(1054 x 2373 x 338mm) | TBD            | 375lb (170kg)<br>125lb per display | Powder<br>Coat | Black            |

## **Package Specifications**

|             | PACKAGE SIZE (W x H x D)                         | PACKAGE SHIP<br>WEIGHT | PACKAGE UPC CODE | PACKAGE CONTENTS                        | UNITS IN PACKAGE |
|-------------|--------------------------------------------------|------------------------|------------------|-----------------------------------------|------------------|
| DS-S560-1X3 | 84.00" x 37.50" x 12.50"<br>(2133 x 952 x 317mm) | TBD                    | 735029308478     | Stand, display adaptors<br>and hardware | 1                |