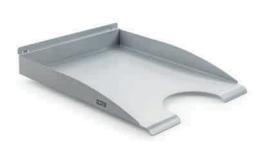

- High quality tray for documents in sizes up to DIN B4 longitudinal
- Dimensions: W 248 mm, H 35 mm, D 297 mm
- In high-quality metal with powder-coated finish
- Obligatory supplement is a SlatWall element