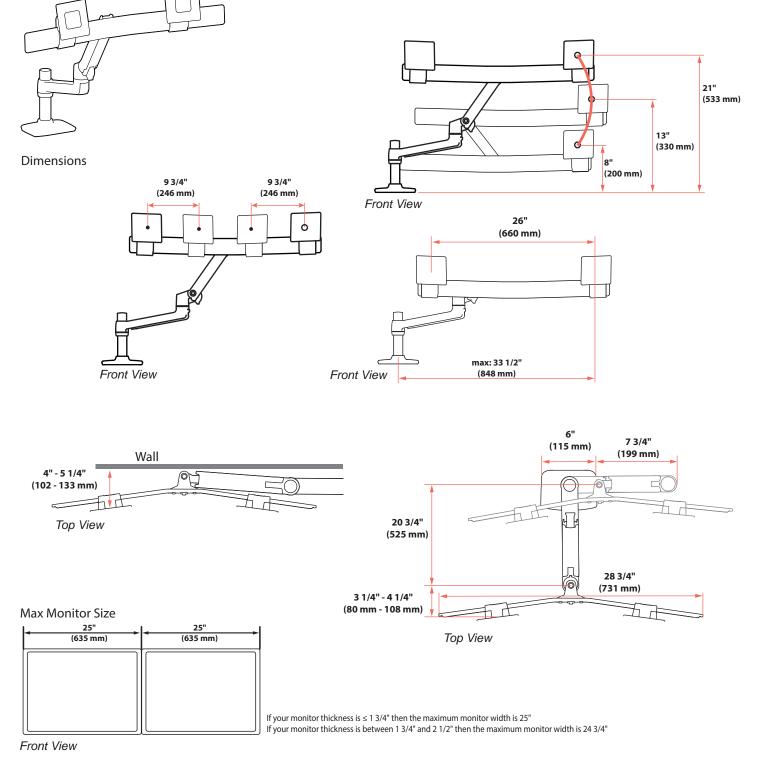

#### LX Desk Dual Direct Arm

© 2016 Ergotron, Inc. rev. 03/12/2020 DIM-LXDualBow Content is subject to change without notification America Sales and

| Corporate Headquarter    | EMEA Sales                  | APAC Sales                       | Worldwide OEM Sales   |
|--------------------------|-----------------------------|----------------------------------|-----------------------|
| St. Paul, MN USA         | Amersfoort, The Netherlands | Sydney, Australia                | www.ergotron.com      |
| (800) 888-8458           | +31 33 45 45 600            | www.ergotron.com                 | info.oem@ergotron.com |
| +1-651-681-7600          | www.ergotron.com            | apaccustomerservice@ergotron.com |                       |
| www.ergotron.com         | info.eu@ergotron.com        |                                  |                       |
| insidesales@ergotron.com |                             |                                  |                       |