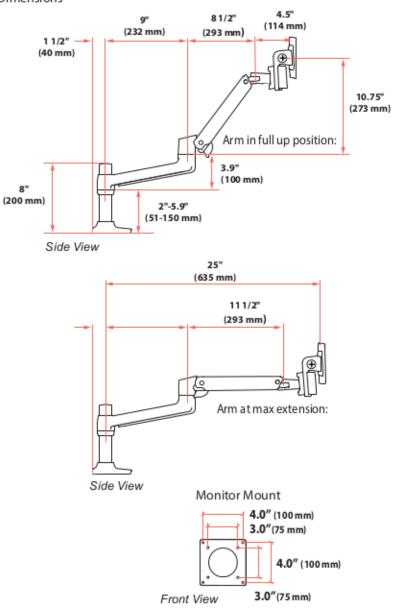

#### LX Desk Dual Direct Arm

Dimensions

insidesales@ergotron.com

© 2016 Ergotron, Inc. rev. 03/12/2020 DIM-LXD ualBow Content is subject to change without notification

| Americas Sales and<br>Corporate Headquarter                              | EMEA Sales                                                                                  | APAC Sales                                                                | Worldwide OEM Sales                       |
|--------------------------------------------------------------------------|---------------------------------------------------------------------------------------------|---------------------------------------------------------------------------|-------------------------------------------|
| St. Paul, MN USA<br>(800) 888-8458<br>+1-651-681-7600<br>www.emotron.com | Amersfoort, The Netherlands<br>+31 33 45 45 600<br>www.ergotron.com<br>info.eu@erontron.com | Sydney, Australia<br>www.ergotron.com<br>apaccustomerservice@ergotron.com | www.ergotron.com<br>info.oem@ergotron.com |