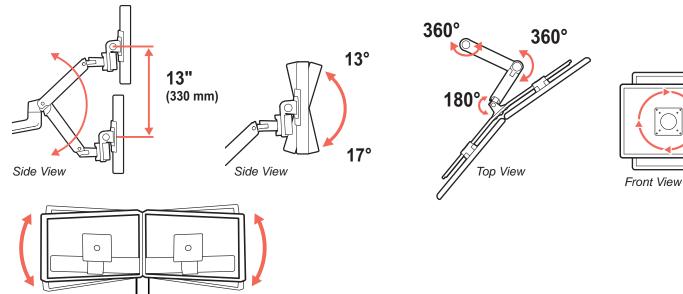

### ergotron®

**Dimensional Illustrations** 

#### LX Desk Dual Direct Arm

Range of Motion

Front View

© 2016 Ergotron, Inc. rev. 03/12/2020 DIM-LXDualBow Content is subject to change without notification

| Americas Sales and<br>Corporate Headquarter                                                           | EMEA Sales                                                                                  | APAC Sales                                                                | -<br>Worldwide OEM Sales                  |
|-------------------------------------------------------------------------------------------------------|---------------------------------------------------------------------------------------------|---------------------------------------------------------------------------|-------------------------------------------|
| St. Paul, MN USA<br>(800) 888-8458<br>+1-651-681-7600<br>www.ergotron.com<br>insidesales@ergotron.com | Amersfoort, The Netherlands<br>+31 33 45 45 600<br>www.ergotron.com<br>info.eu@ergotron.com | Sydney, Australia<br>www.ergotron.com<br>apaccustomerservice@ergotron.com | www.ergotron.com<br>info.oem@ergotron.com |