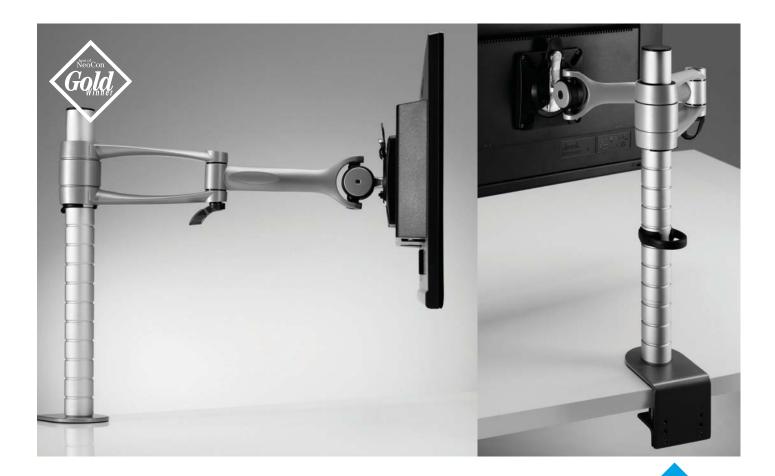

- The original and classic flat screen monitor arm
- System monitor arm available in three lengths for multi-screen environments
- Varied arrangements can be created using the Wishbone post system and arm lengths
- Monitor can be positioned in either landscape or portrait format

## **CODE** WSH

Flat Screen Monitor Arm

### Wishbone, is an award-winning concept in flat panel display.

Constructed from die cast aluminium and glass reinforced acetyl plastic, the full range of arms and fixing solutions enable simple configurations single and multiple screen applications.

The inherent strength of the system ensures each arm can carry up to 10kg, this combination of elegance and functionality has resulted in the Wishbone receiving six international design awards. The system is lightweight, easy to install and fully adjustable, creating increased user comfort.