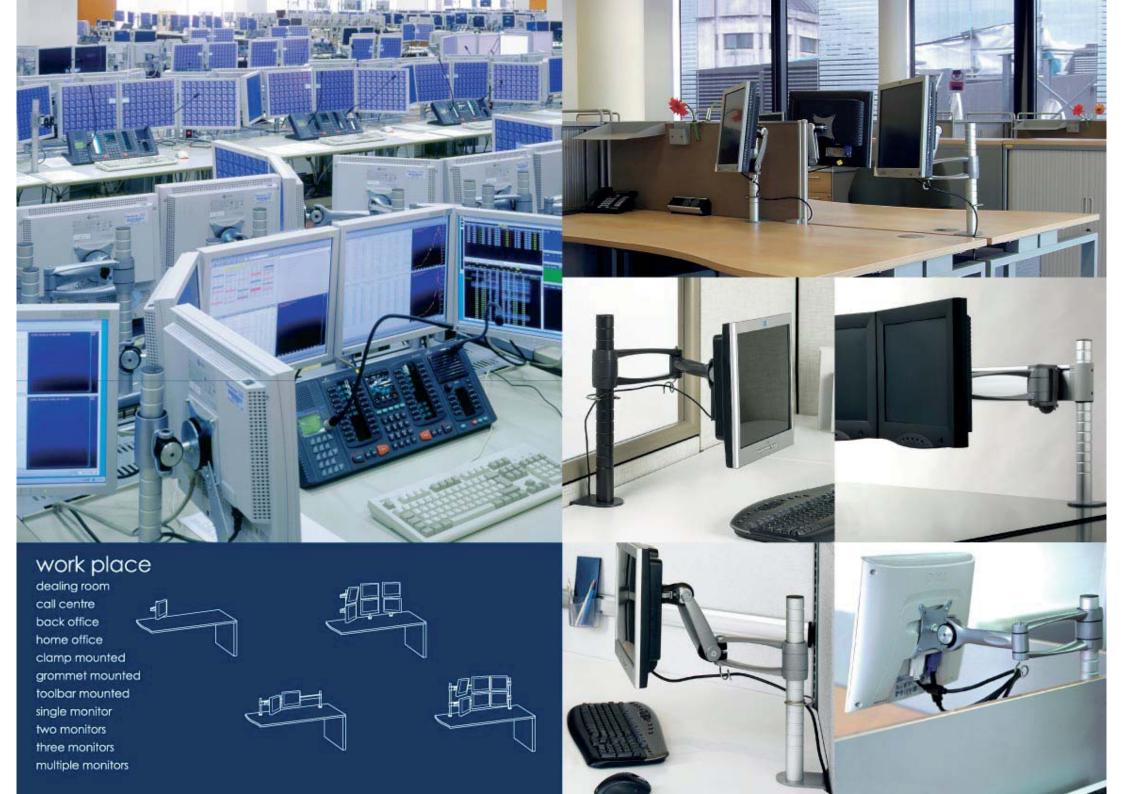

- The original and classic flat screen monitor arm
- System monitor arm available in three lengths for multi-screen environments
- Varied arrangements can be created using the Wishbone post system and arm lengths
- Monitor can be positioned in either landscape or portrait format

### Wishbone, is an award-winning concept in flat panel display.

Constructed from die cast aluminium and glass reinforced acetyl plastic, the full range of arms and fixing solutions enable simple configurations single and multiple screen applications.

The inherent strength of the system ensures each arm can carry up to 10kg, this combination of elegance and functionality has resulted in the Wishbone receiving six international design awards. The system is lightweight, easy to install and fully adjustable, creating increased user comfort.