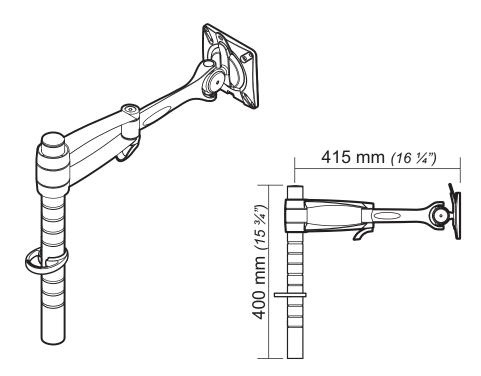

# **TECHNICAL INFORMATION**

- Standard arm net product weight 0.9kg
  Forearm weighs 0.65kg, C-Post weighs 0.5kg
- Lifetime warranty
- VESA 75 and 100 compliant

|                       | Total Material<br>Weight (g) | Material Type<br>Recycled<br>Content (%) | % PIR of Total<br>Weight | % PCR of Total<br>Weight | % of Total<br>Product<br>Recyclable |
|-----------------------|------------------------------|------------------------------------------|--------------------------|--------------------------|-------------------------------------|
| Aluminium             | 534                          | 95                                       | 32                       | 28                       | 63                                  |
| Steel                 | 171                          | 13                                       | -                        | 2                        | 20                                  |
| Plastic               | 104                          | -                                        | -                        | -                        | 12                                  |
| Zinc                  | 7                            | 44                                       | -                        | -                        | 1                                   |
| Aluminium<br>Extruded | 34                           | -                                        | -                        | -                        | 4                                   |
| Total                 | 850                          | 63                                       | 32                       | 30                       | 100                                 |

### Wishbone, is an award-winning concept in flat panel display.

Constructed from die cast aluminium and glass reinforced acetyl plastic, the full range of arms and fixing solutions enable simple configurations single and multiple screen applications.