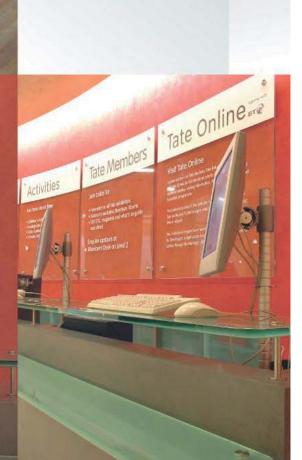

### Wishbone, is an award-winning concept in flat panel display.

Constructed from die cast aluminium and glass reinforced acetyl plastic, the full range of arms and fixing solutions enable simple configurations single and multiple screen applications.

The inherent strength of the system ensures each arm can carry up to 10kg, this combination of elegance and functionality has resulted in the Wishbone receiving six international design awards. The system is lightweight, easy to install and fully adjustable, creating increased user comfort.