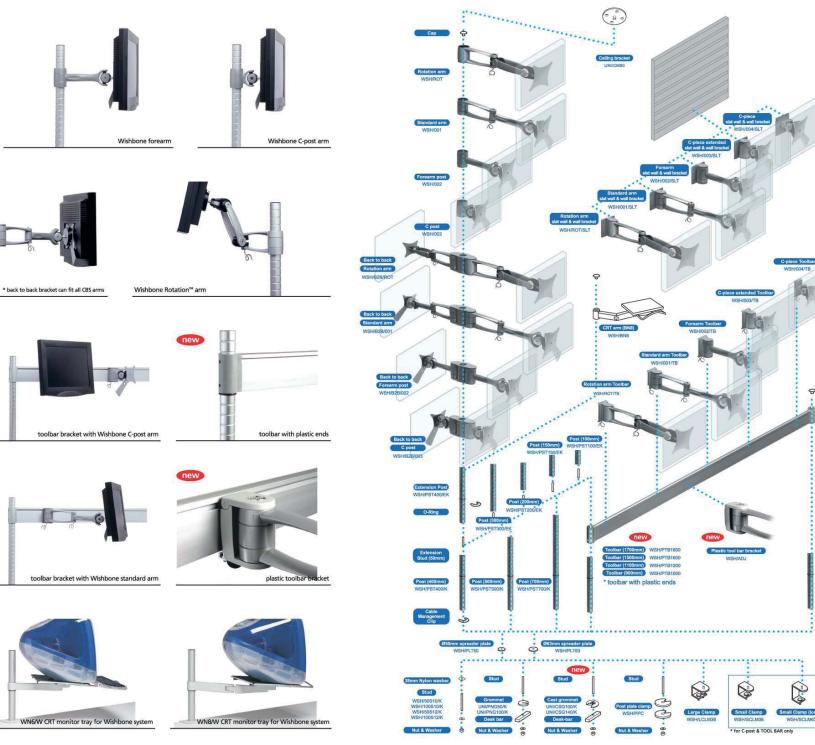

flat screen arm

Wishbone...

C-piece Toolbar

WSH/PTB1800

WSH/PTB1600

C

.

Large Clamp

Small Clam

\* for C-post & TOOL BAR only

toolbar bracket with Wishbone forearm

Wishbone standard arm

side to side bracket + standard mechanism x 2

Wishbone C-piece toolbar arm

\*Special brackets available on request.